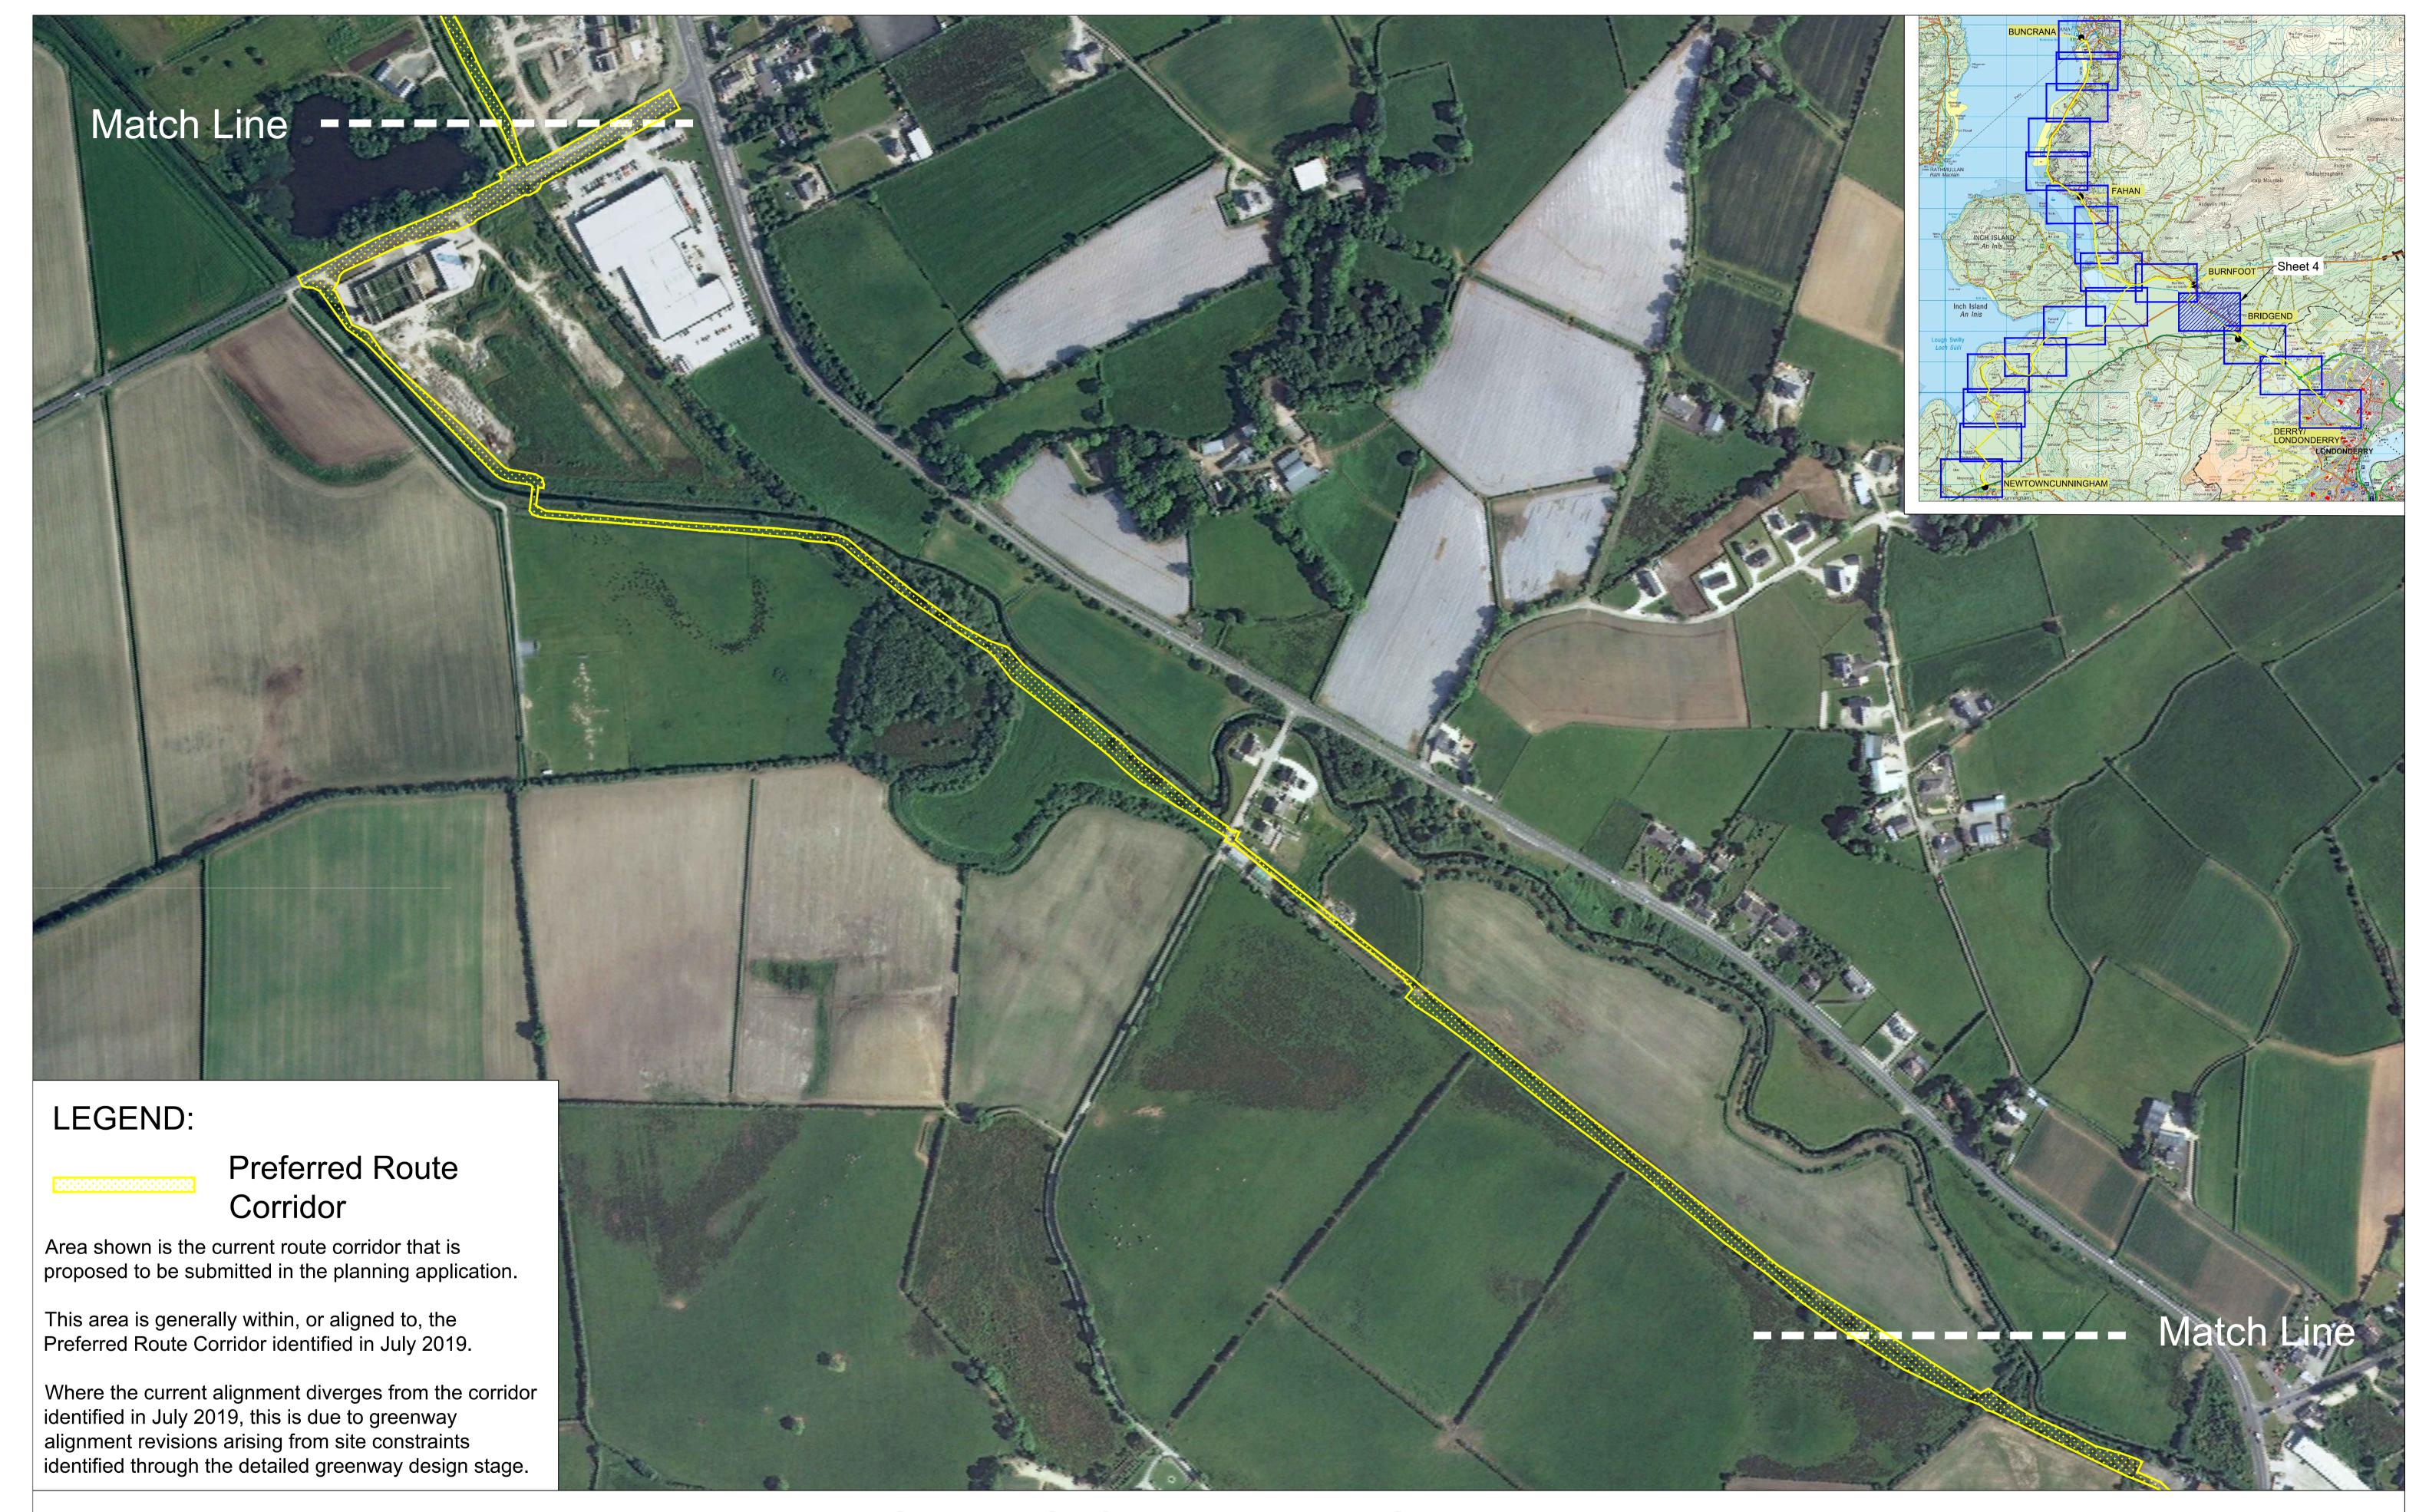

NORTH WEST GREENWAY NETWORK
Route 1 - Preferred Route Corridor
Sheet 8 of 20, 1:250 @ A1, 1:500 @ A3
Published 15th June 2021

NORTH WEST GREENWAY NETWORK
Route 1 - Preferred Route Corridor
Sheet 9 of 20, 1:250 @ A1, 1:500 @ A3
Published 15th June 2021