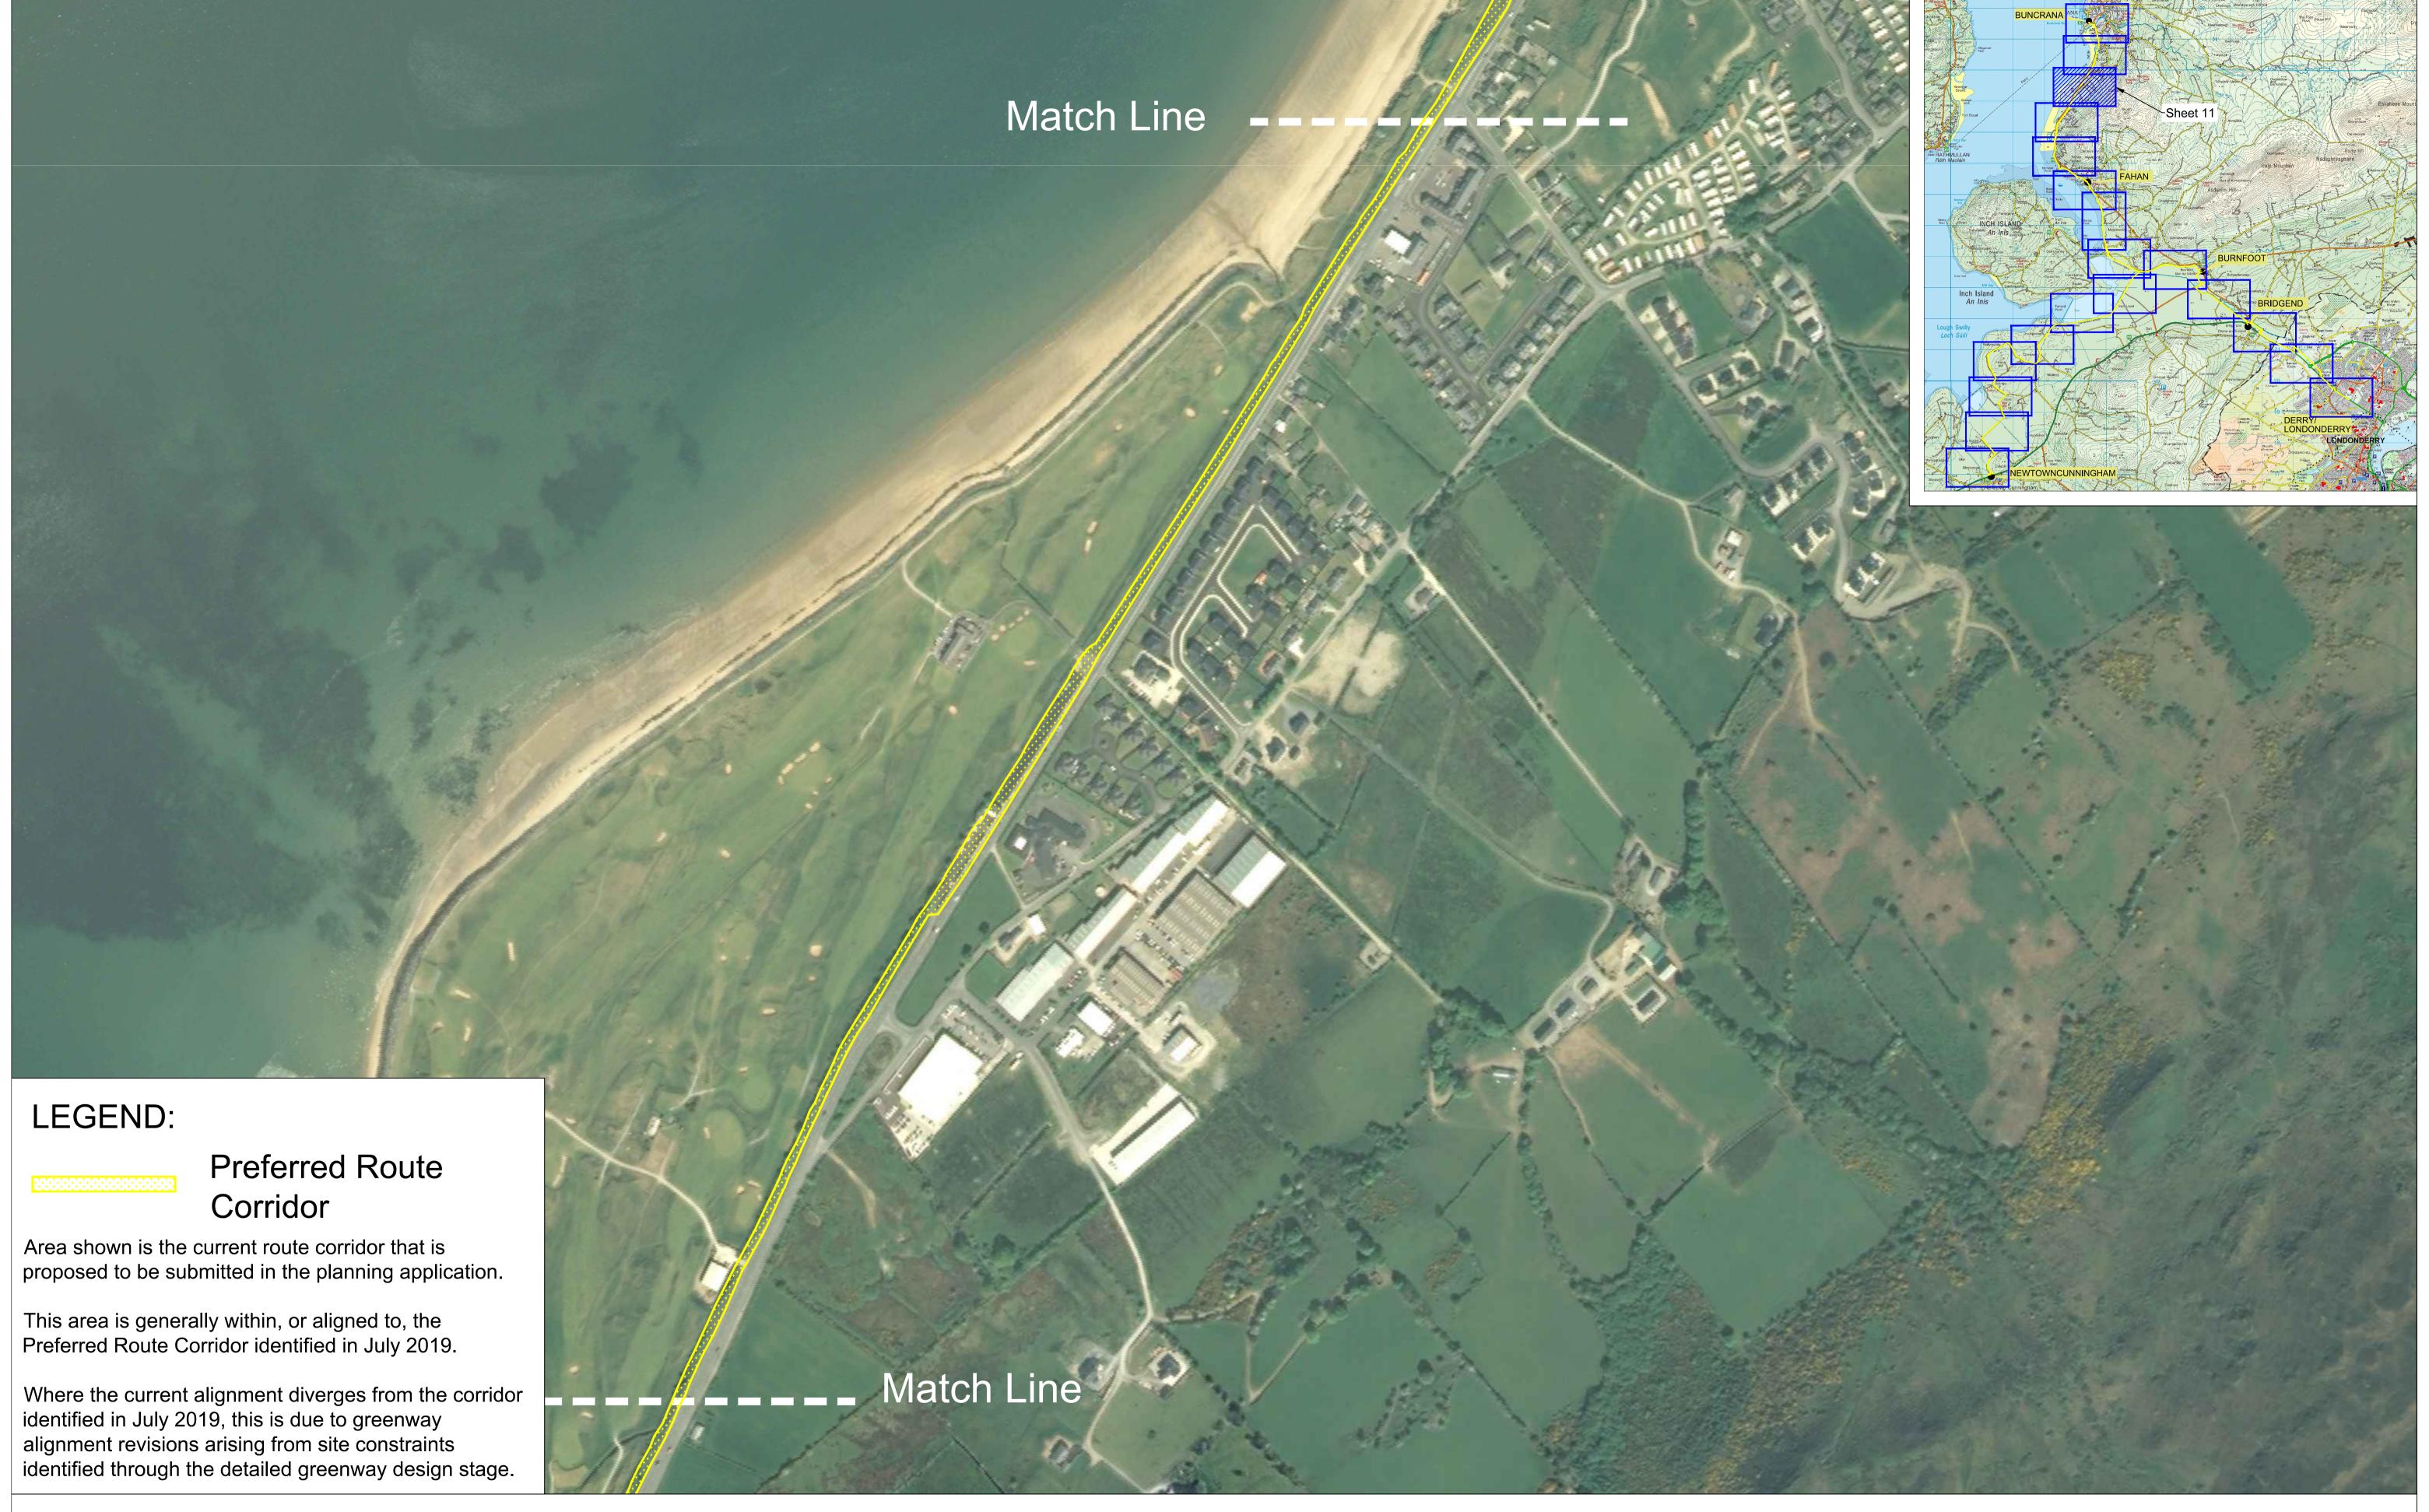

NORTH WEST GREENWAY NETWORK
Route 1 - Preferred Route Corridor
Sheet 11 of 20, 1:250 @ A1, 1:500 @ A3
Published 15th June 2021

NORTH WEST GREENWAY NETWORK Route 1 - Preferred Route Corridor Sheet 13 of 20, 1:250 @ A1, 1:500 @ A3 Published 15th June 2021