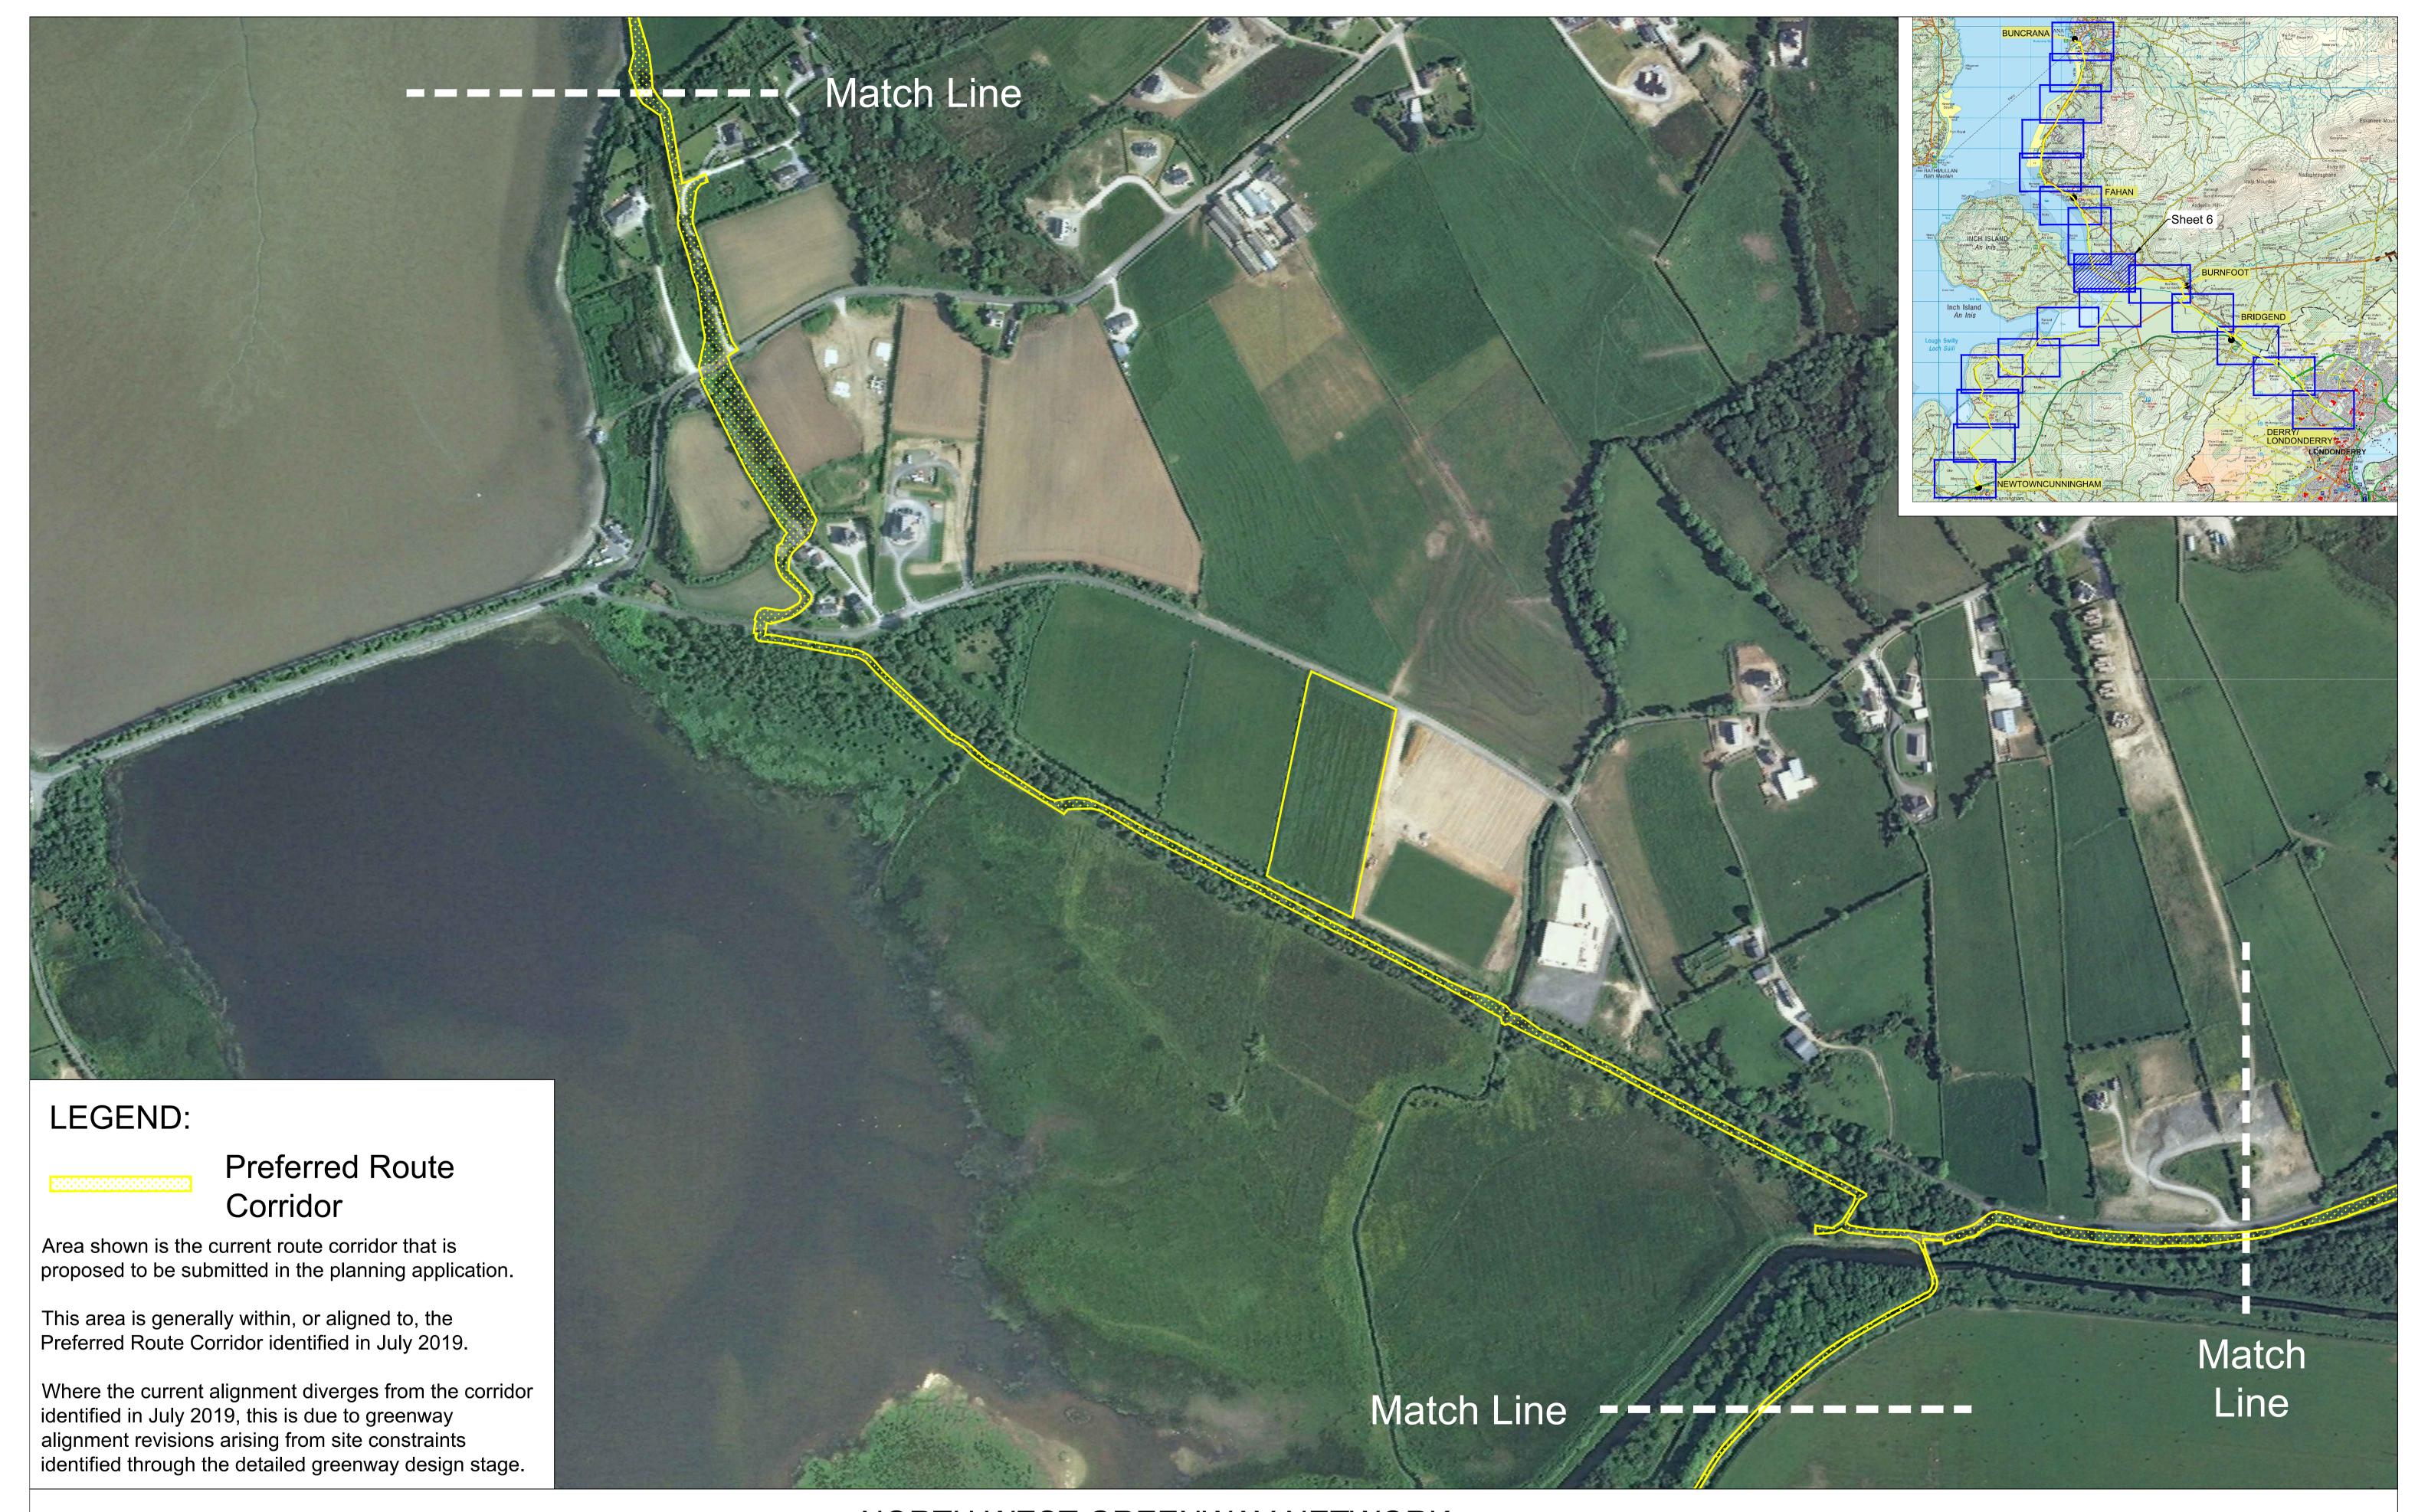

NORTH WEST GREENWAY NETWORK Route 1 - Preferred Route Corridor Sheet 6 of 20, 1:250 @ A1, 1:500 @ A3 Published 15th June 2021

NORTH WEST GREENWAY NETWORK Route 1 - Preferred Route Corridor Sheet 7 of 20, 1:250 @ A1, 1:500 @ A3 Published 15th June 2021