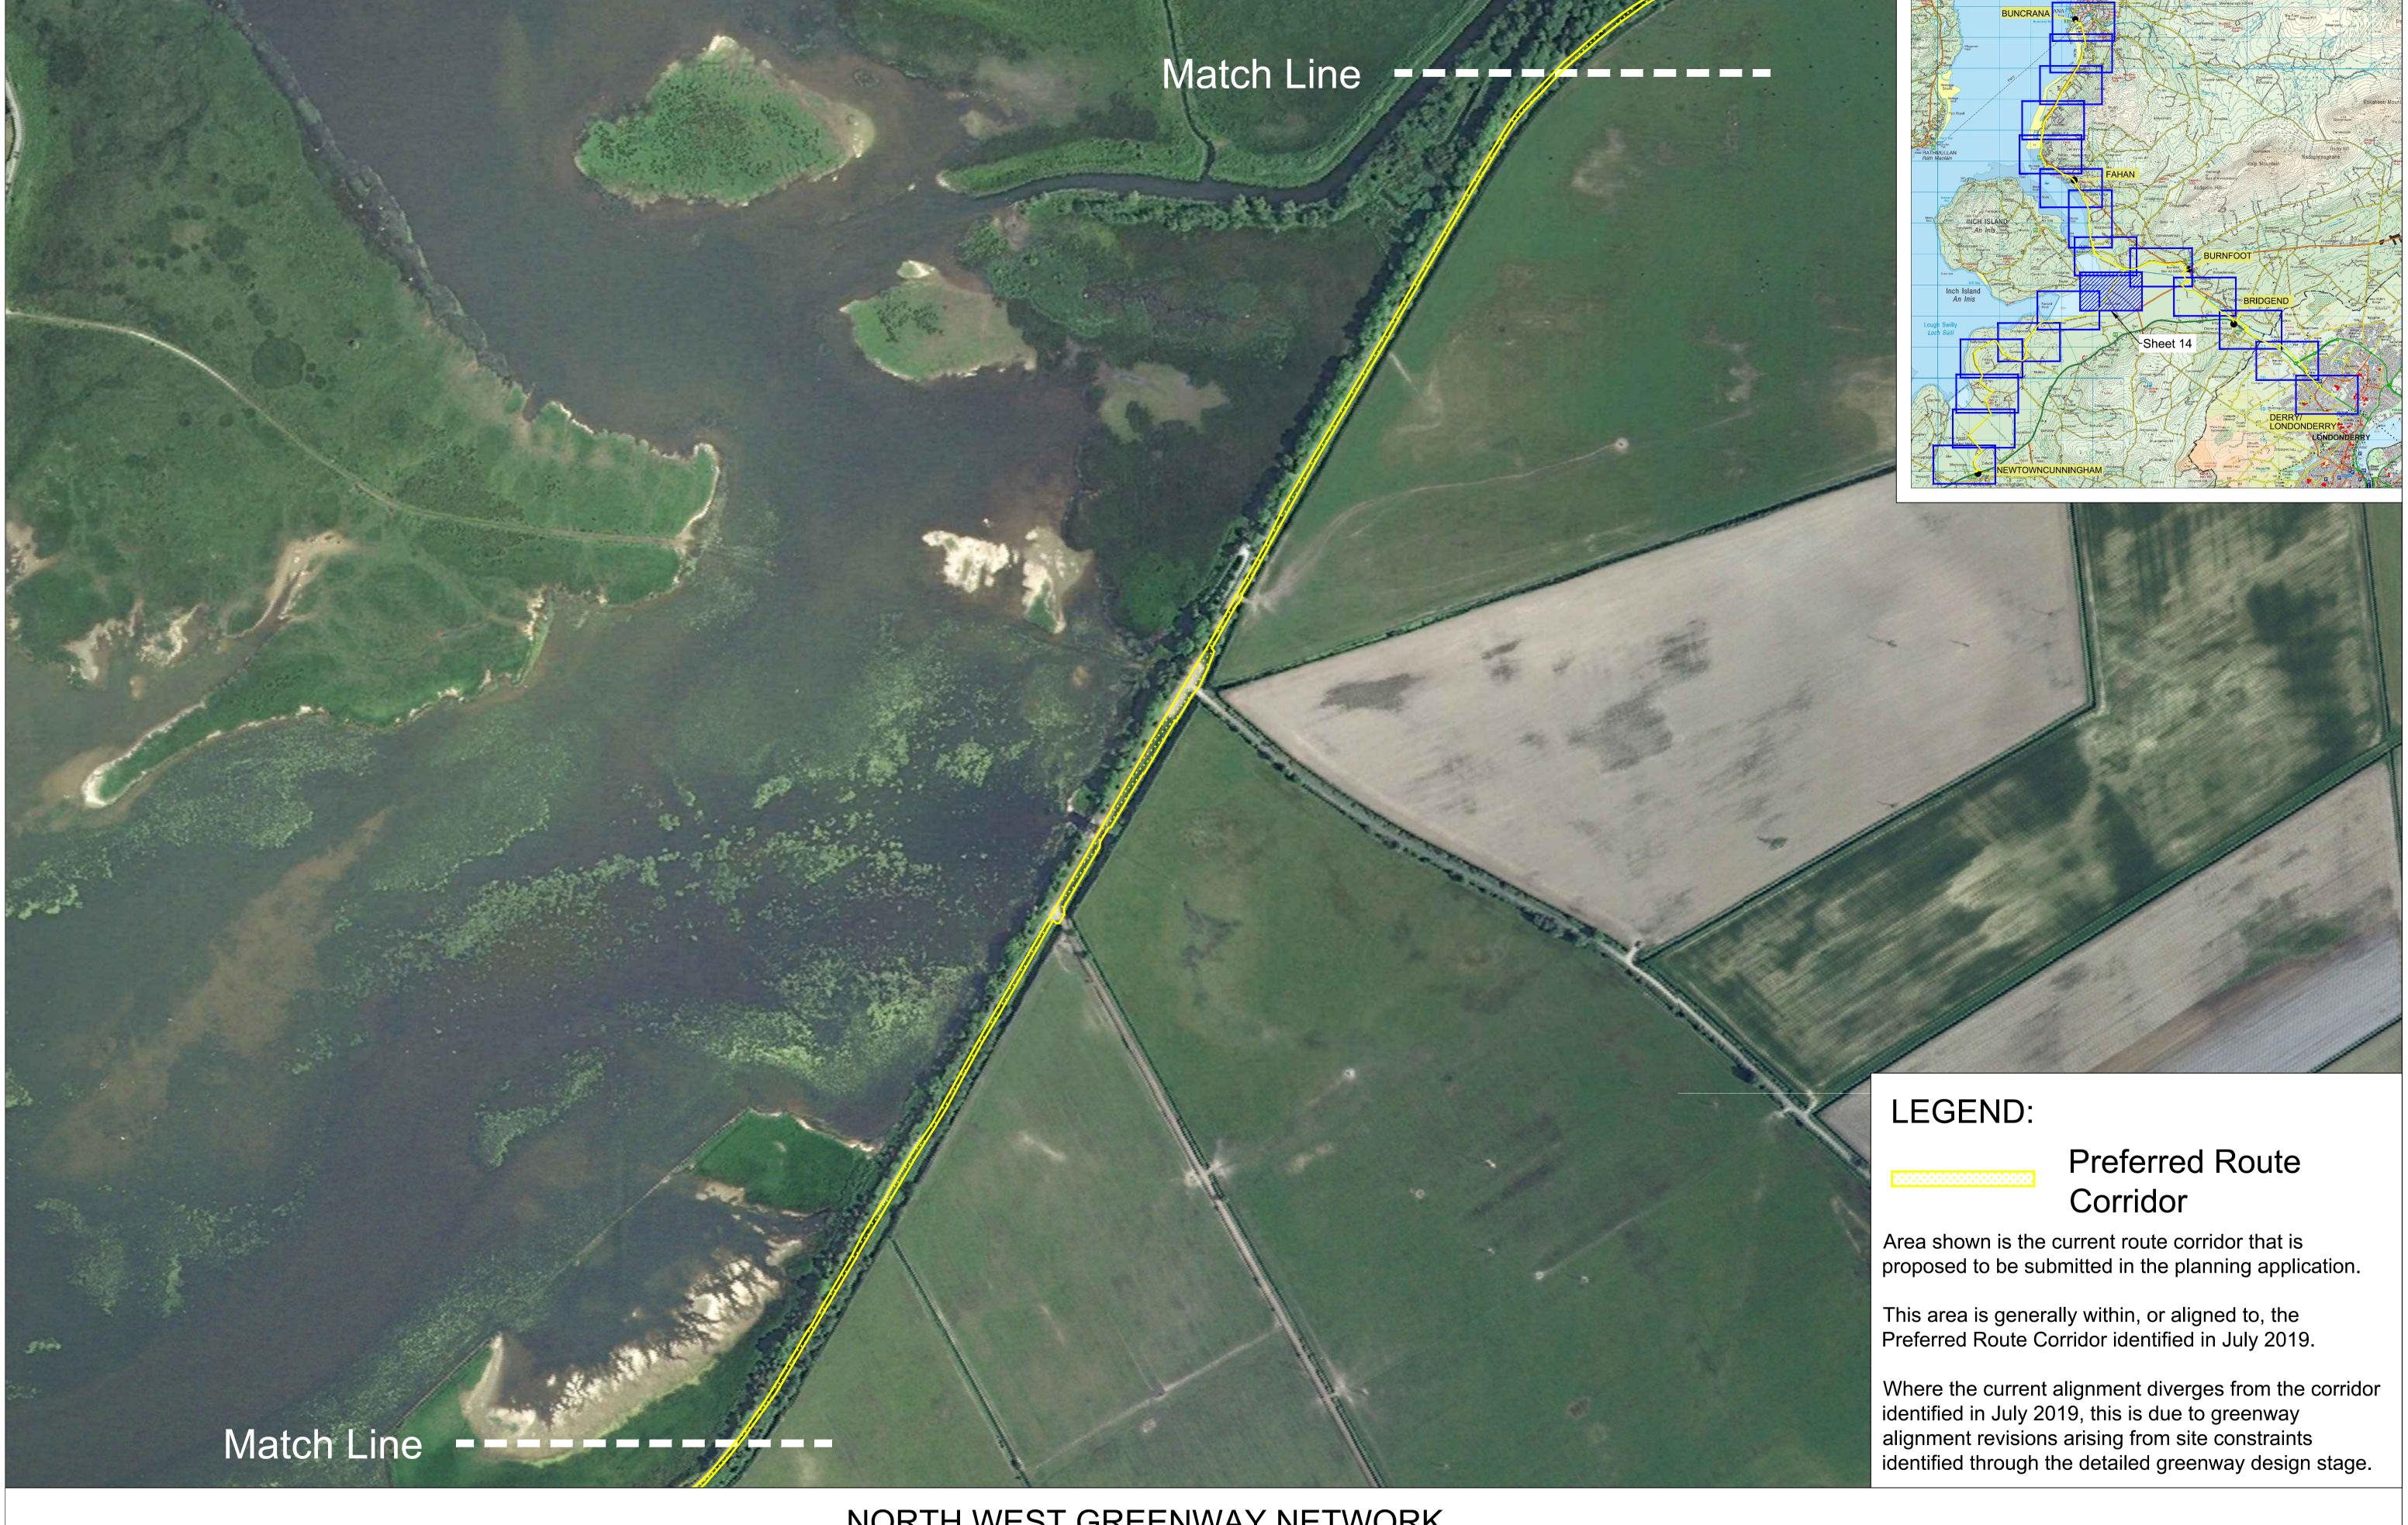

NORTH WEST GREENWAY NETWORK
Route 1 - Preferred Route Corridor
Sheet 14 of 20, 1:250 @ A1, 1:500 @ A3
Published 15th June 2021

NORTH WEST GREENWAY NETWORK Route 1 - Preferred Route Corridor Sheet 15 of 20, 1:250 @ A1, 1:500 @ A3 Published 15th June 2021