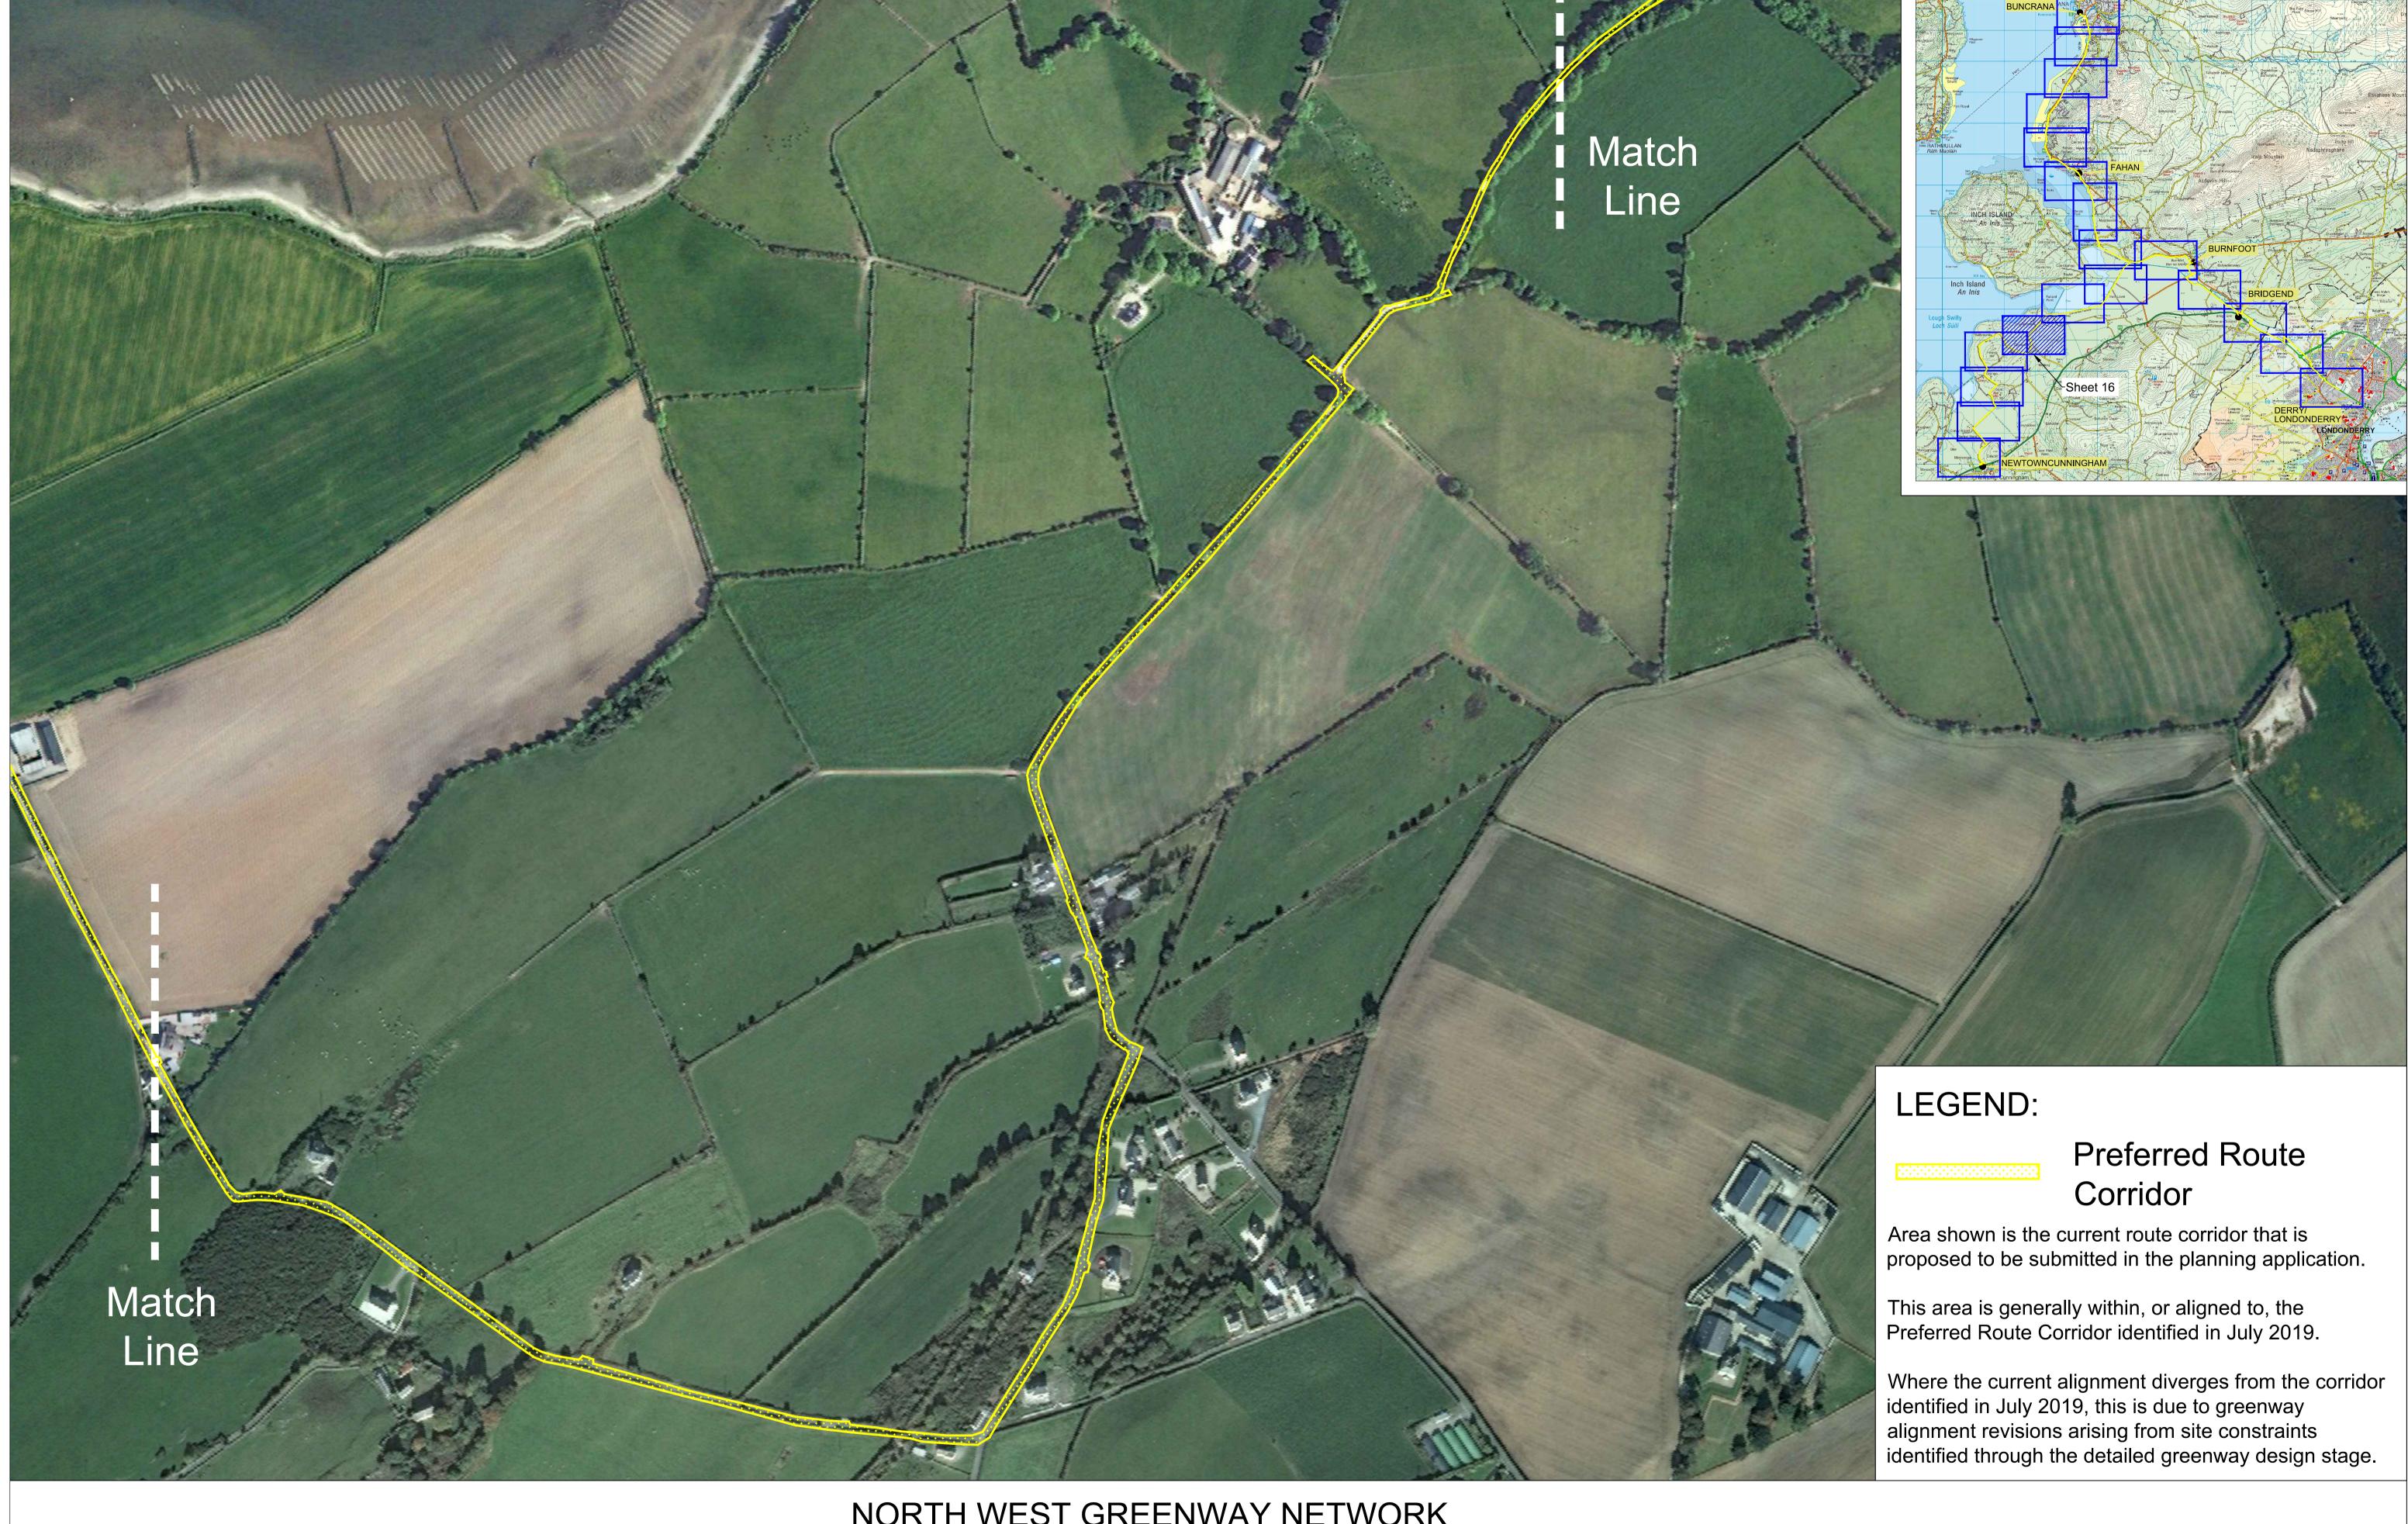

NORTH WEST GREENWAY NETWORK
Route 1 - Preferred Route Corridor
Sheet 16 of 20, 1:250 @ A1, 1:500 @ A3
Published 15th June 2021

NORTH WEST GREENWAY NETWORK
Route 1 - Preferred Route Corridor
Sheet 17 of 20, 1:250 @ A1, 1:500 @ A3
Published 15th June 2021