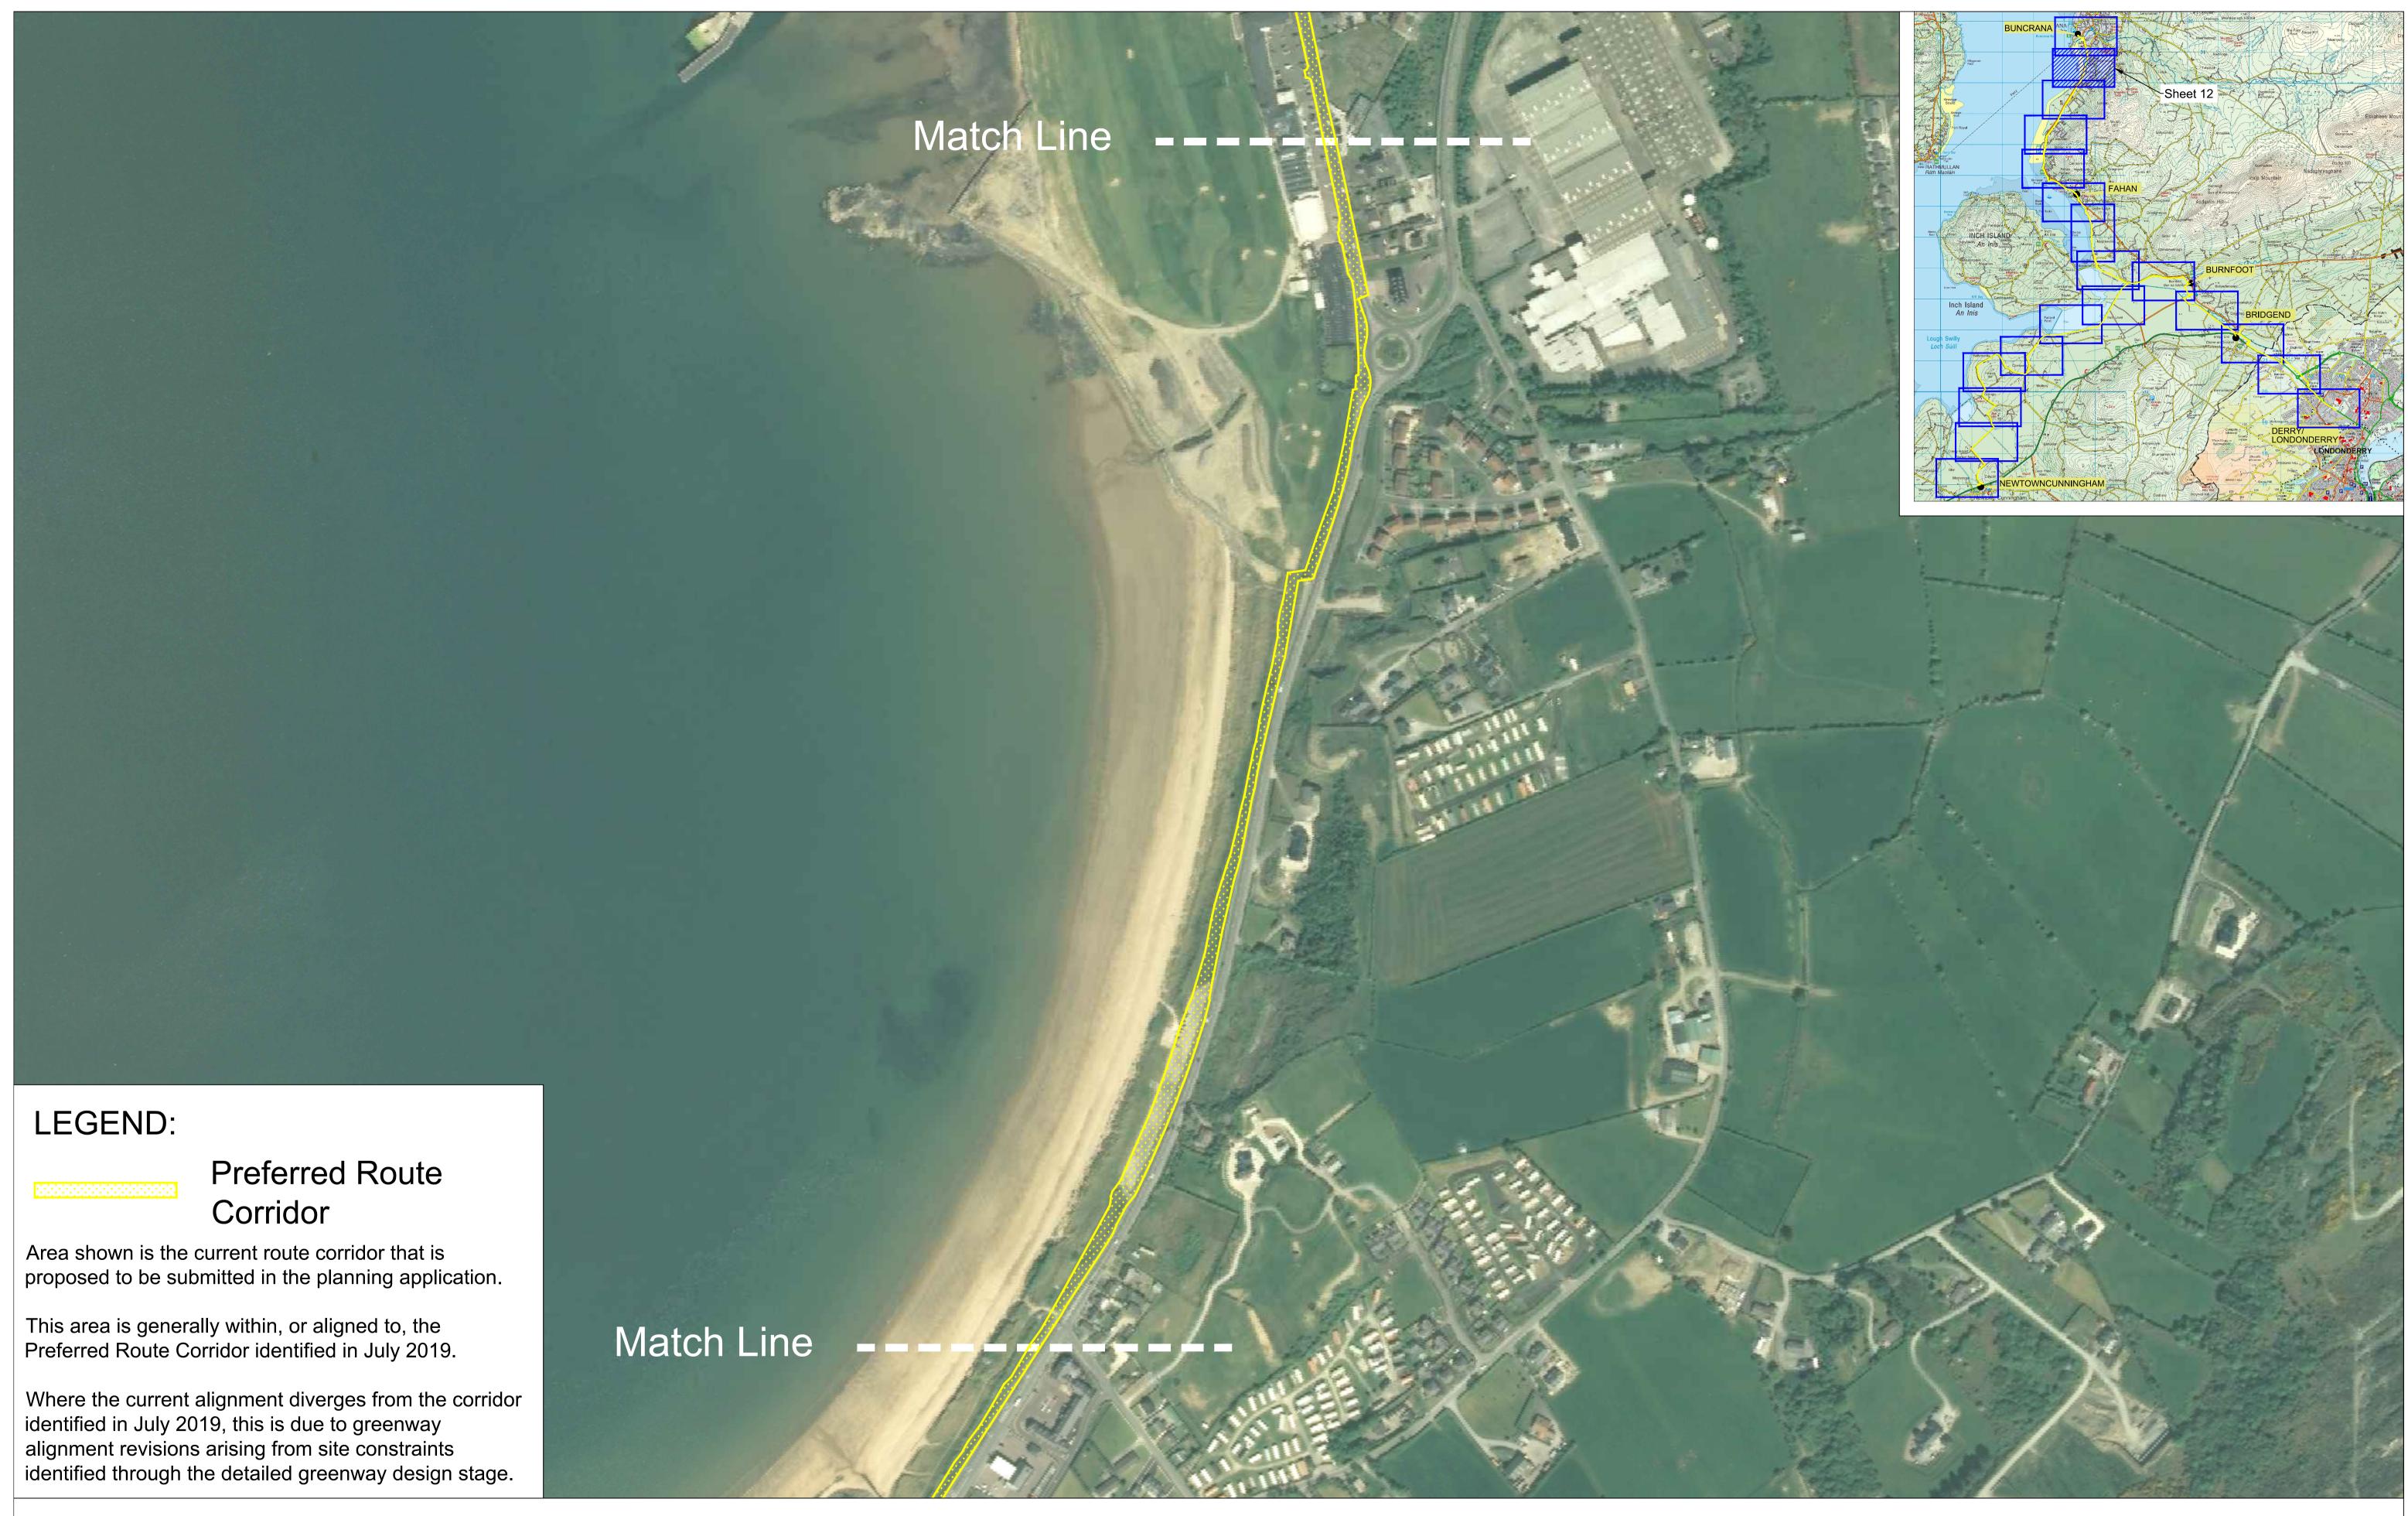

NORTH WEST GREENWAY NETWORK
Route 1 - Preferred Route Corridor
Sheet 11 of 20, 1:250 @ A1, 1:500 @ A3
Published 15th June 2021

NORTH WEST GREENWAY NETWORK Route 1 - Preferred Route Corridor Sheet 13 of 20, 1:250 @ A1, 1:500 @ A3 Published 15th June 2021