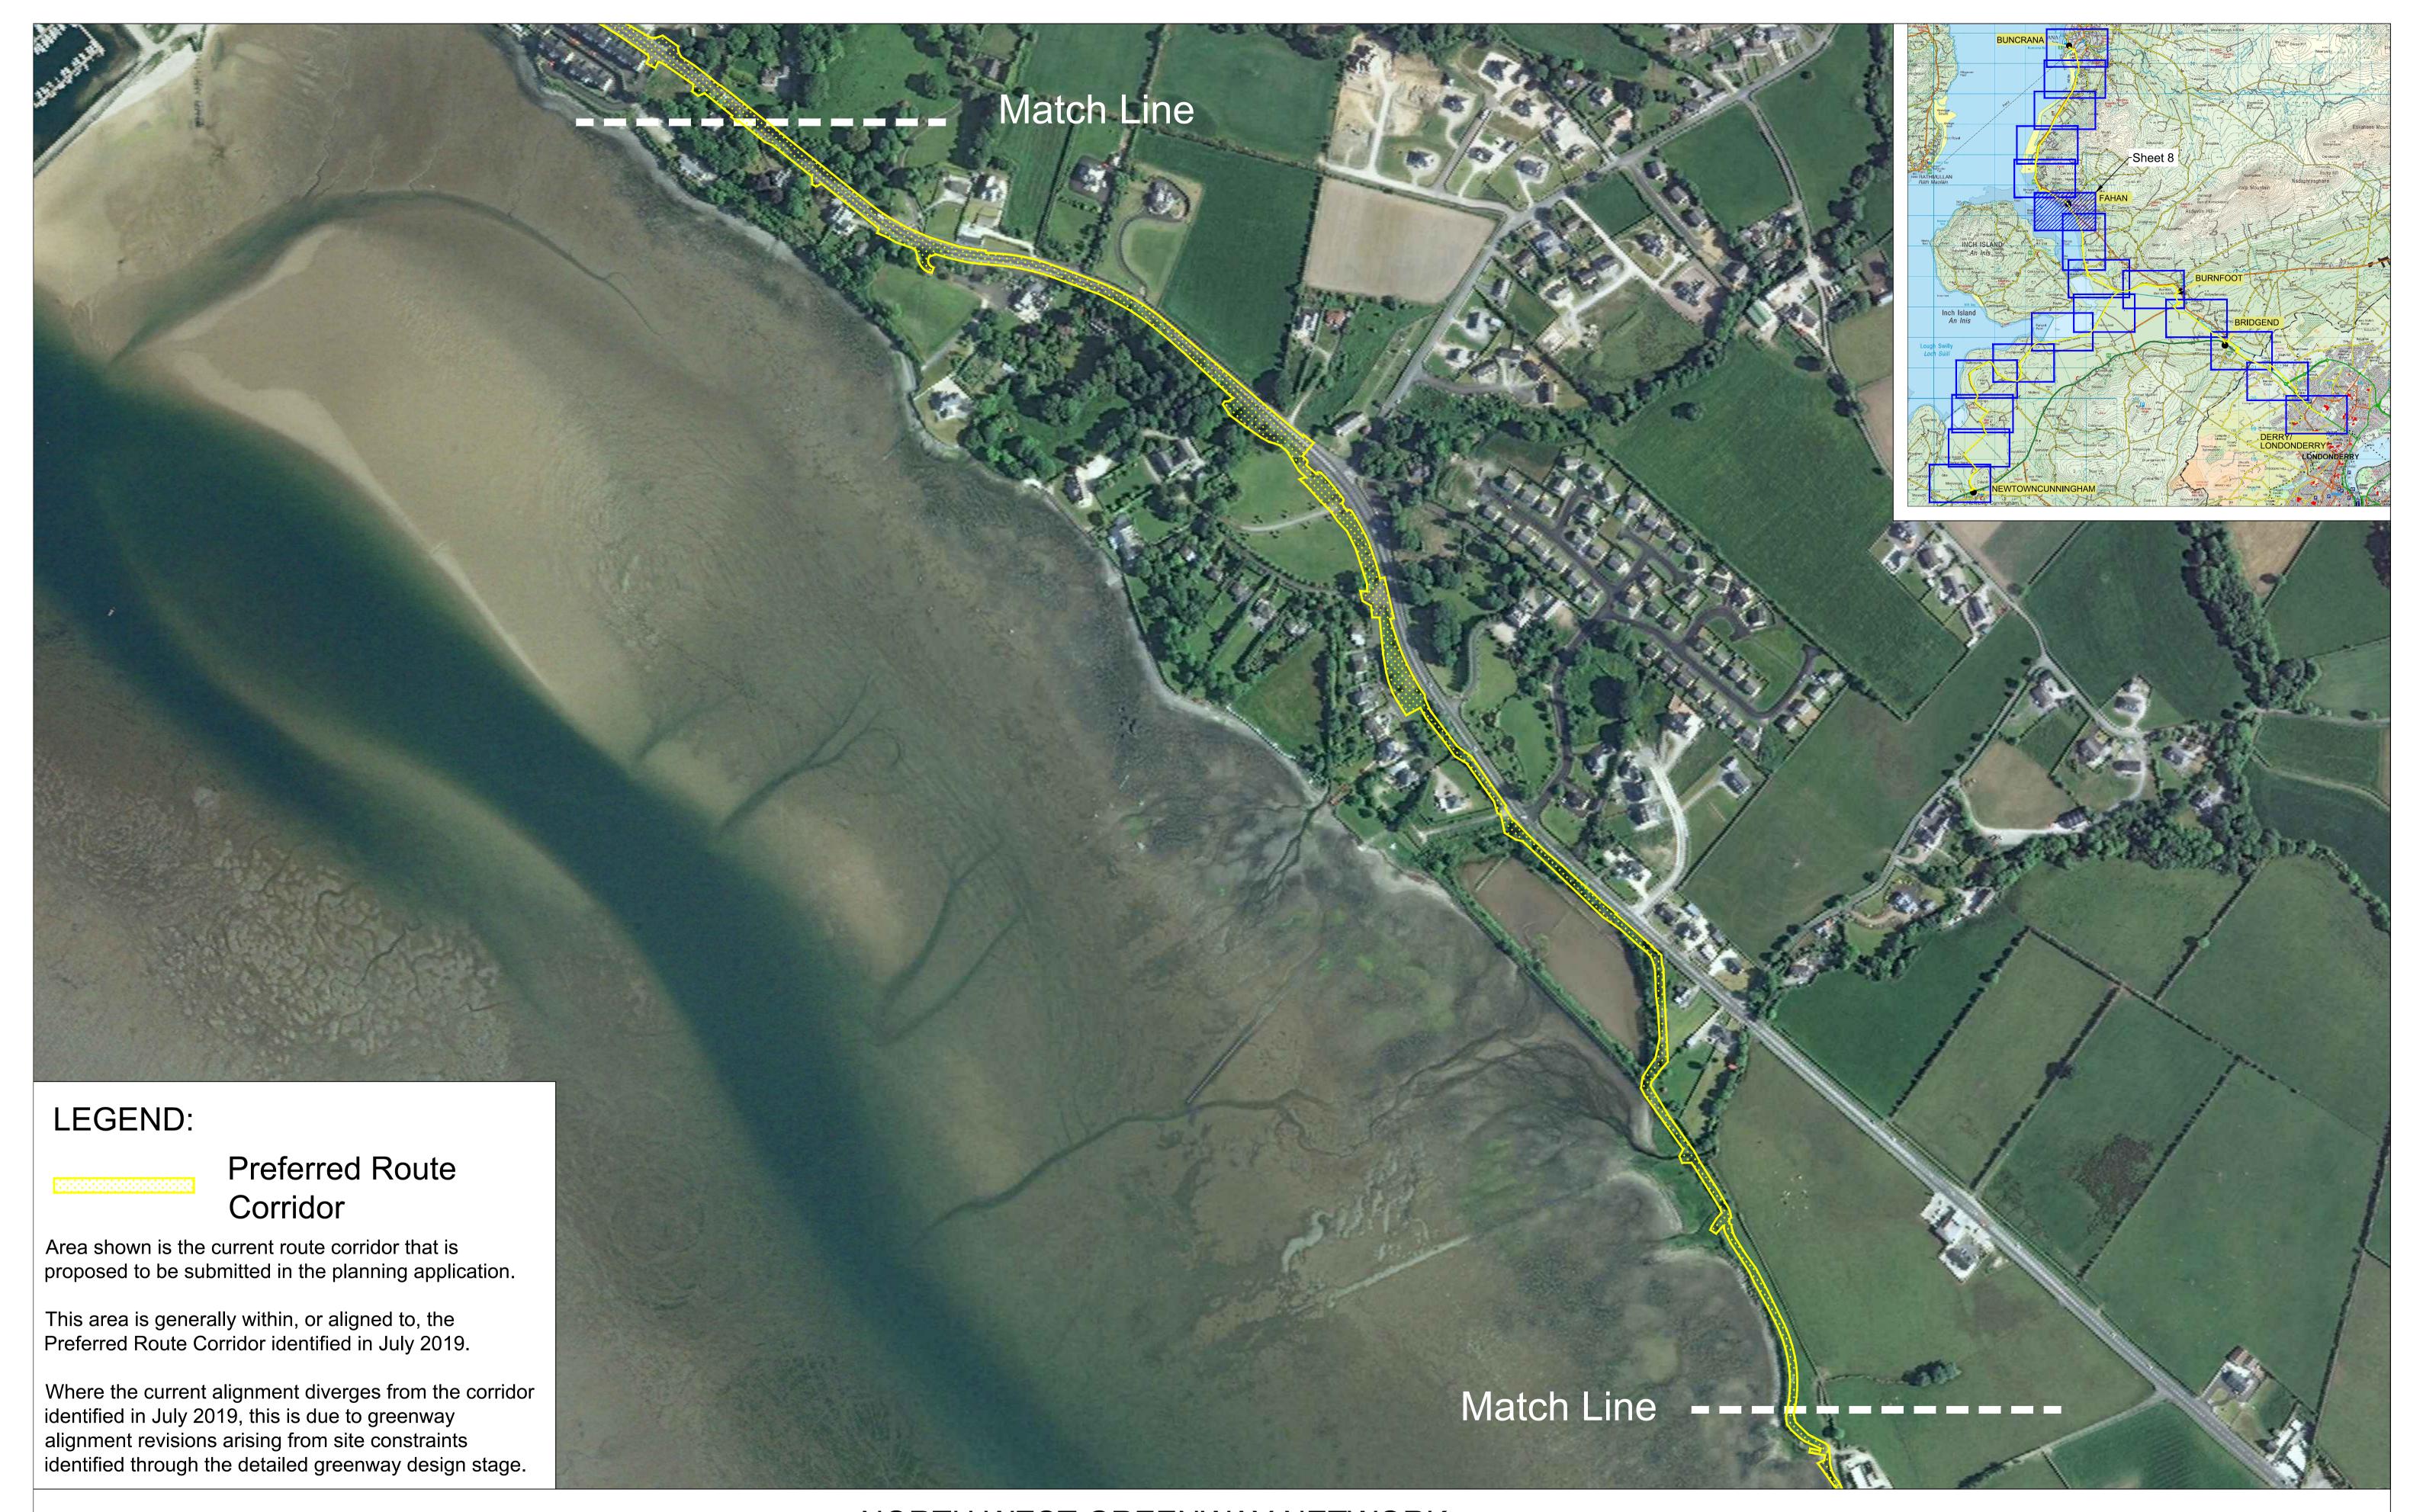

NORTH WEST GREENWAY NETWORK Route 1 - Preferred Route Corridor Sheet 6 of 20, 1:250 @ A1, 1:500 @ A3 Published 15th June 2021

NORTH WEST GREENWAY NETWORK Route 1 - Preferred Route Corridor Sheet 7 of 20, 1:250 @ A1, 1:500 @ A3 Published 15th June 2021