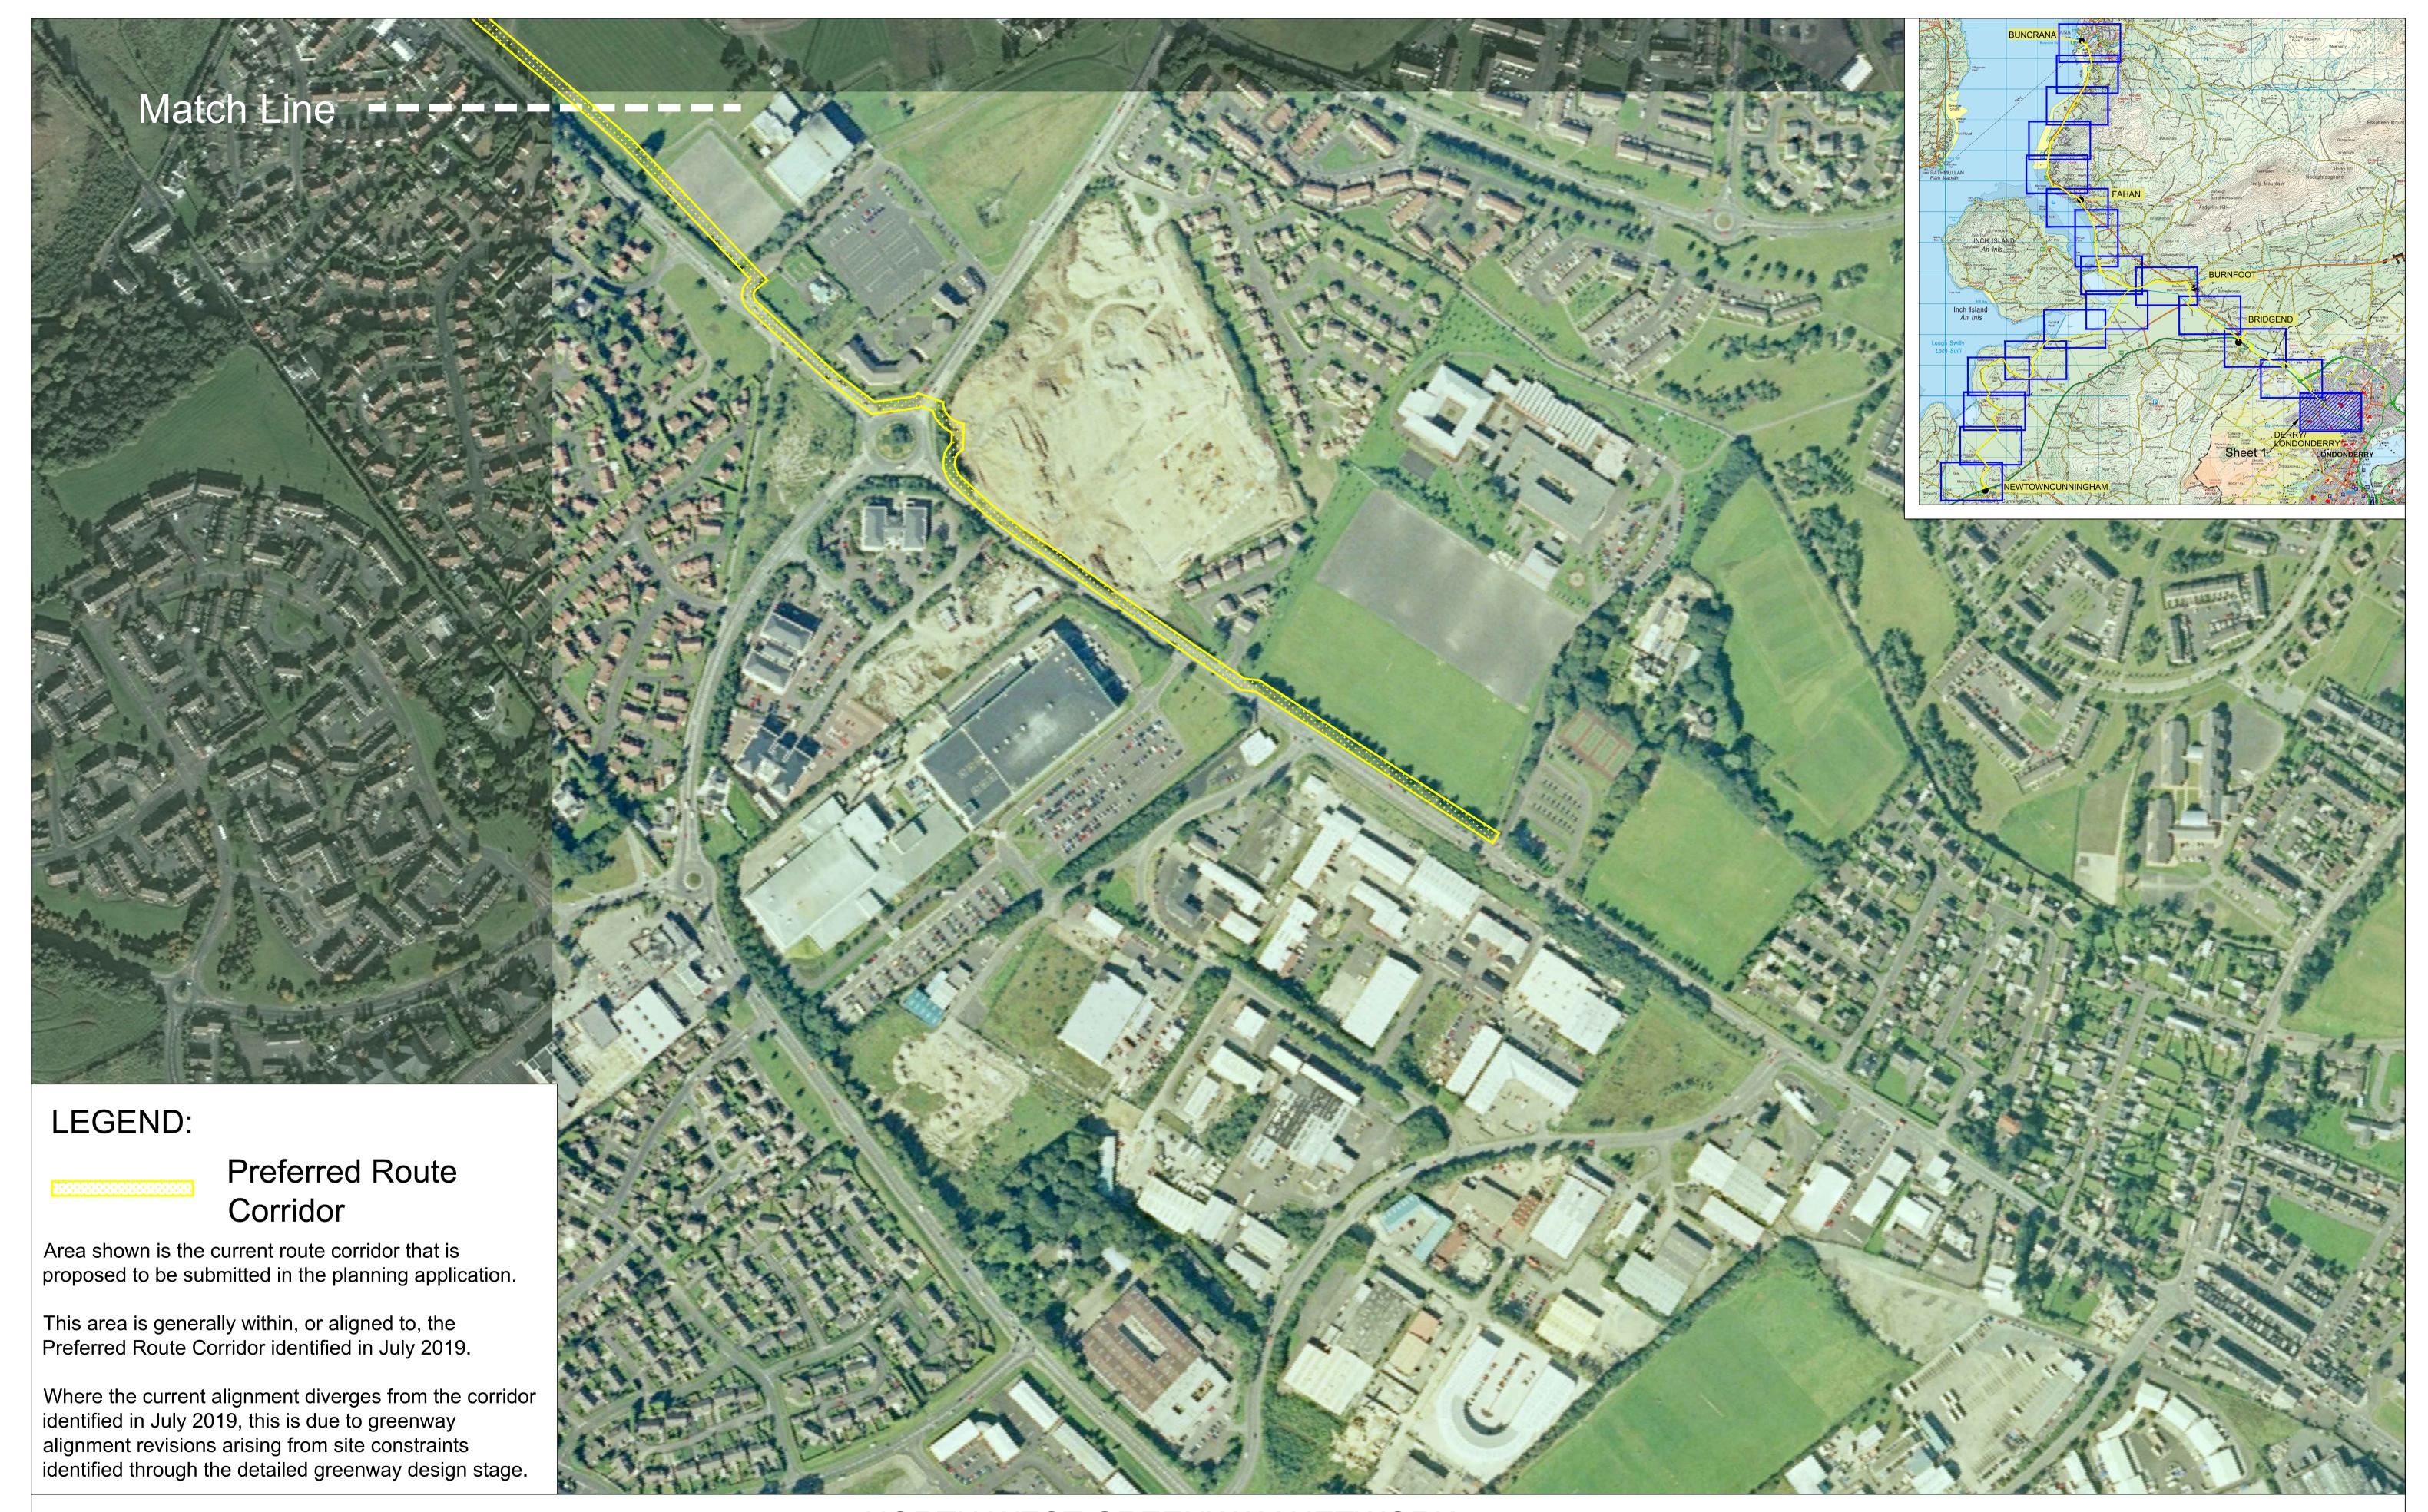

NORTH WEST GREENWAY NETWORK Route 1 - Preferred Route Corridor Sheet 1 of 20, 1:250 @ A1, 1:500 @ A3 Published 15th June 2021

NORTH WEST GREENWAY NETWORK Route 1 - Preferred Route Corridor Sheet 2 of 20, 1:250 @ A1, 1:500 @ A3 Published 15th June 2021