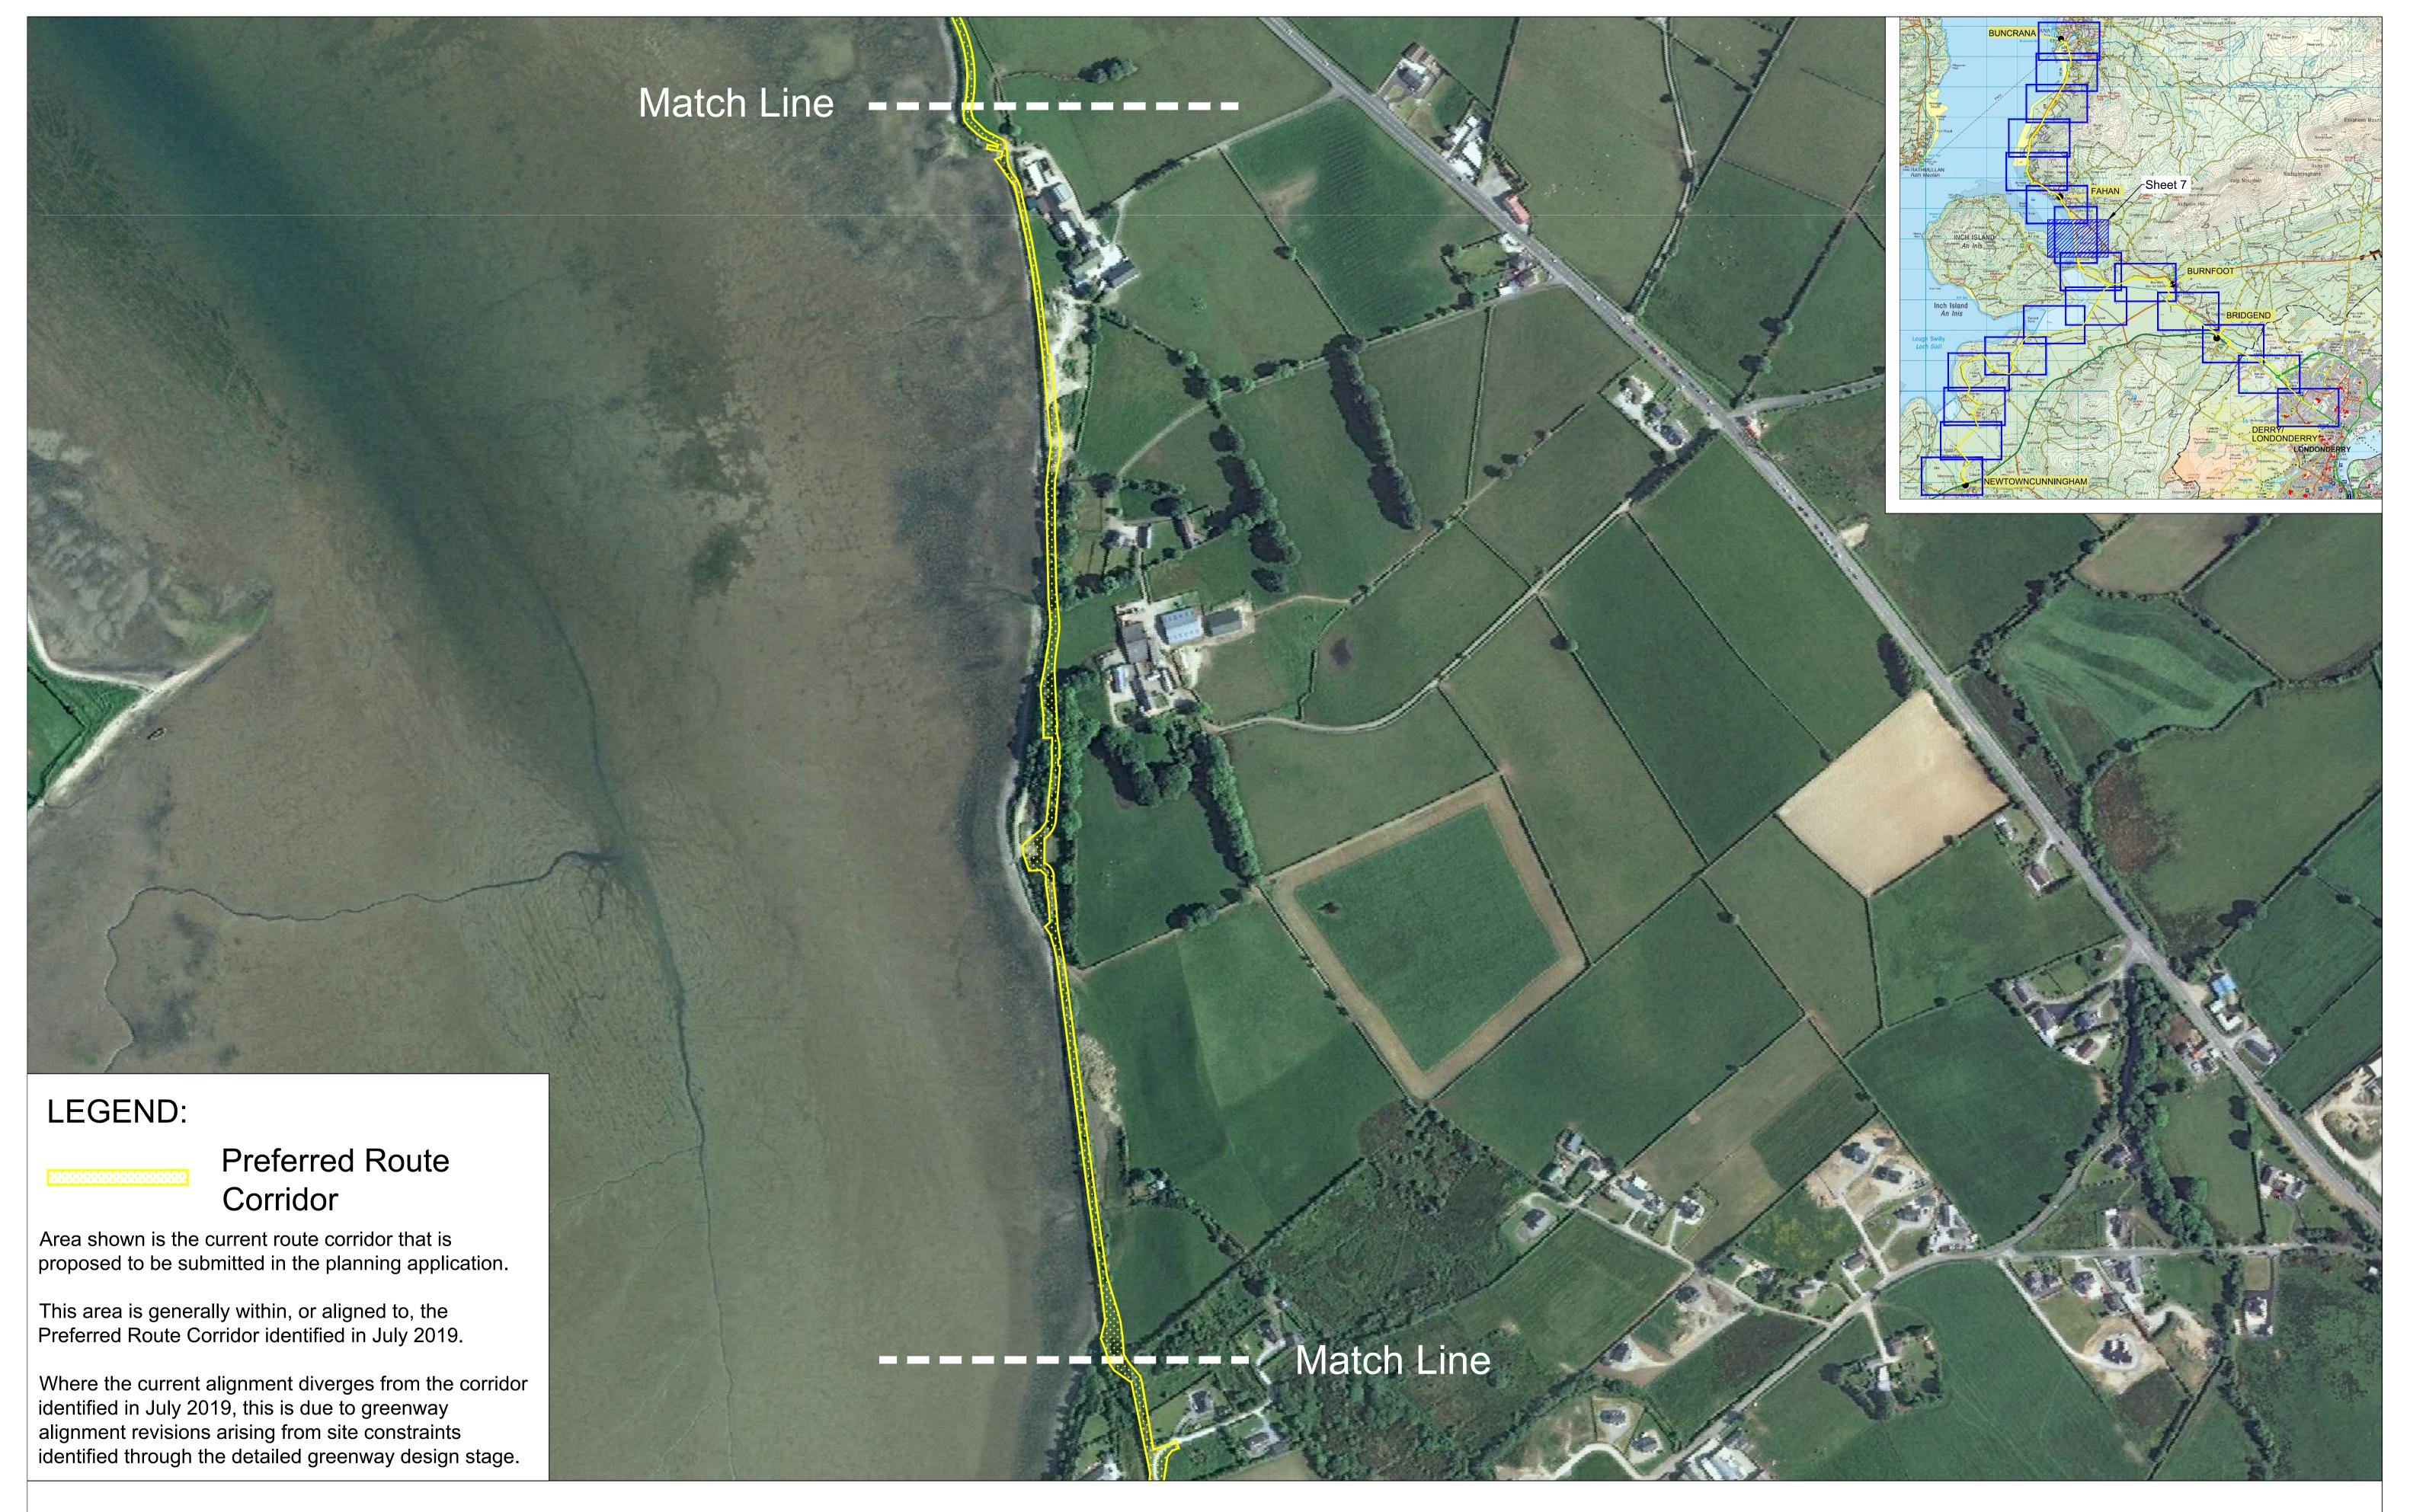

NORTH WEST GREENWAY NETWORK Route 1 - Preferred Route Corridor Sheet 6 of 20, 1:250 @ A1, 1:500 @ A3 Published 15th June 2021

NORTH WEST GREENWAY NETWORK Route 1 - Preferred Route Corridor Sheet 7 of 20, 1:250 @ A1, 1:500 @ A3 Published 15th June 2021