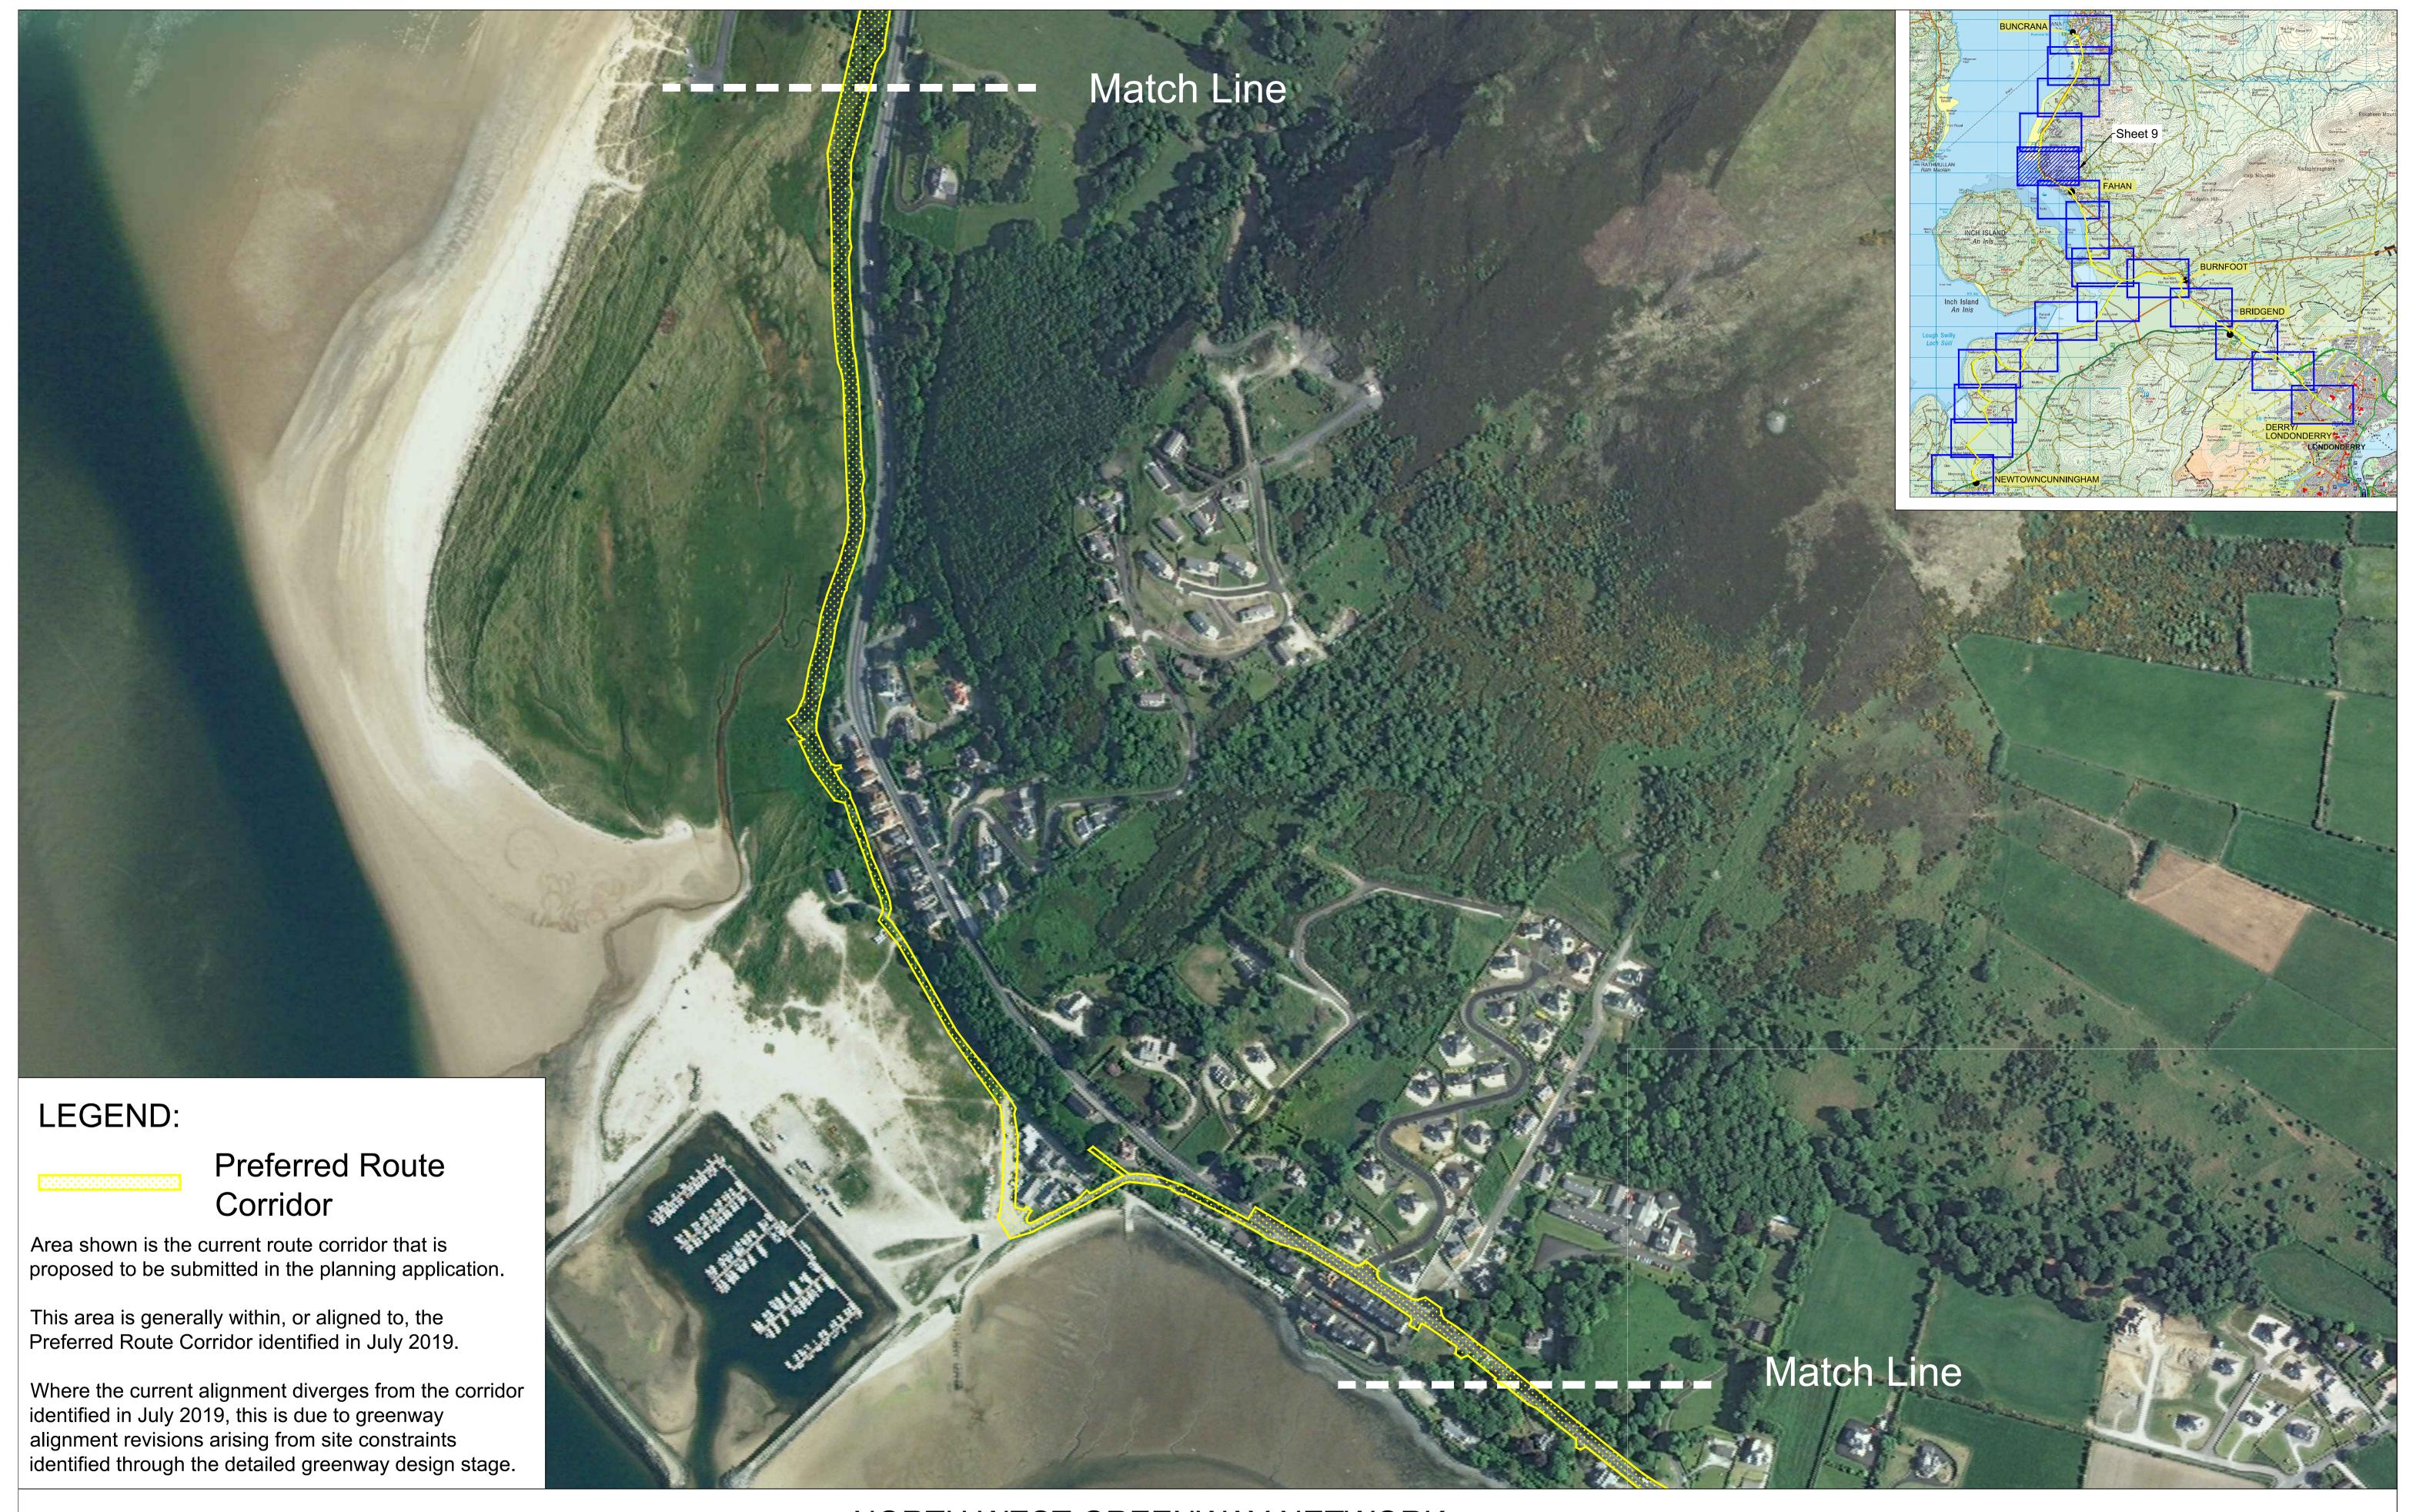

NORTH WEST GREENWAY NETWORK
Route 1 - Preferred Route Corridor
Sheet 8 of 20, 1:250 @ A1, 1:500 @ A3
Published 15th June 2021

NORTH WEST GREENWAY NETWORK
Route 1 - Preferred Route Corridor
Sheet 9 of 20, 1:250 @ A1, 1:500 @ A3
Published 15th June 2021