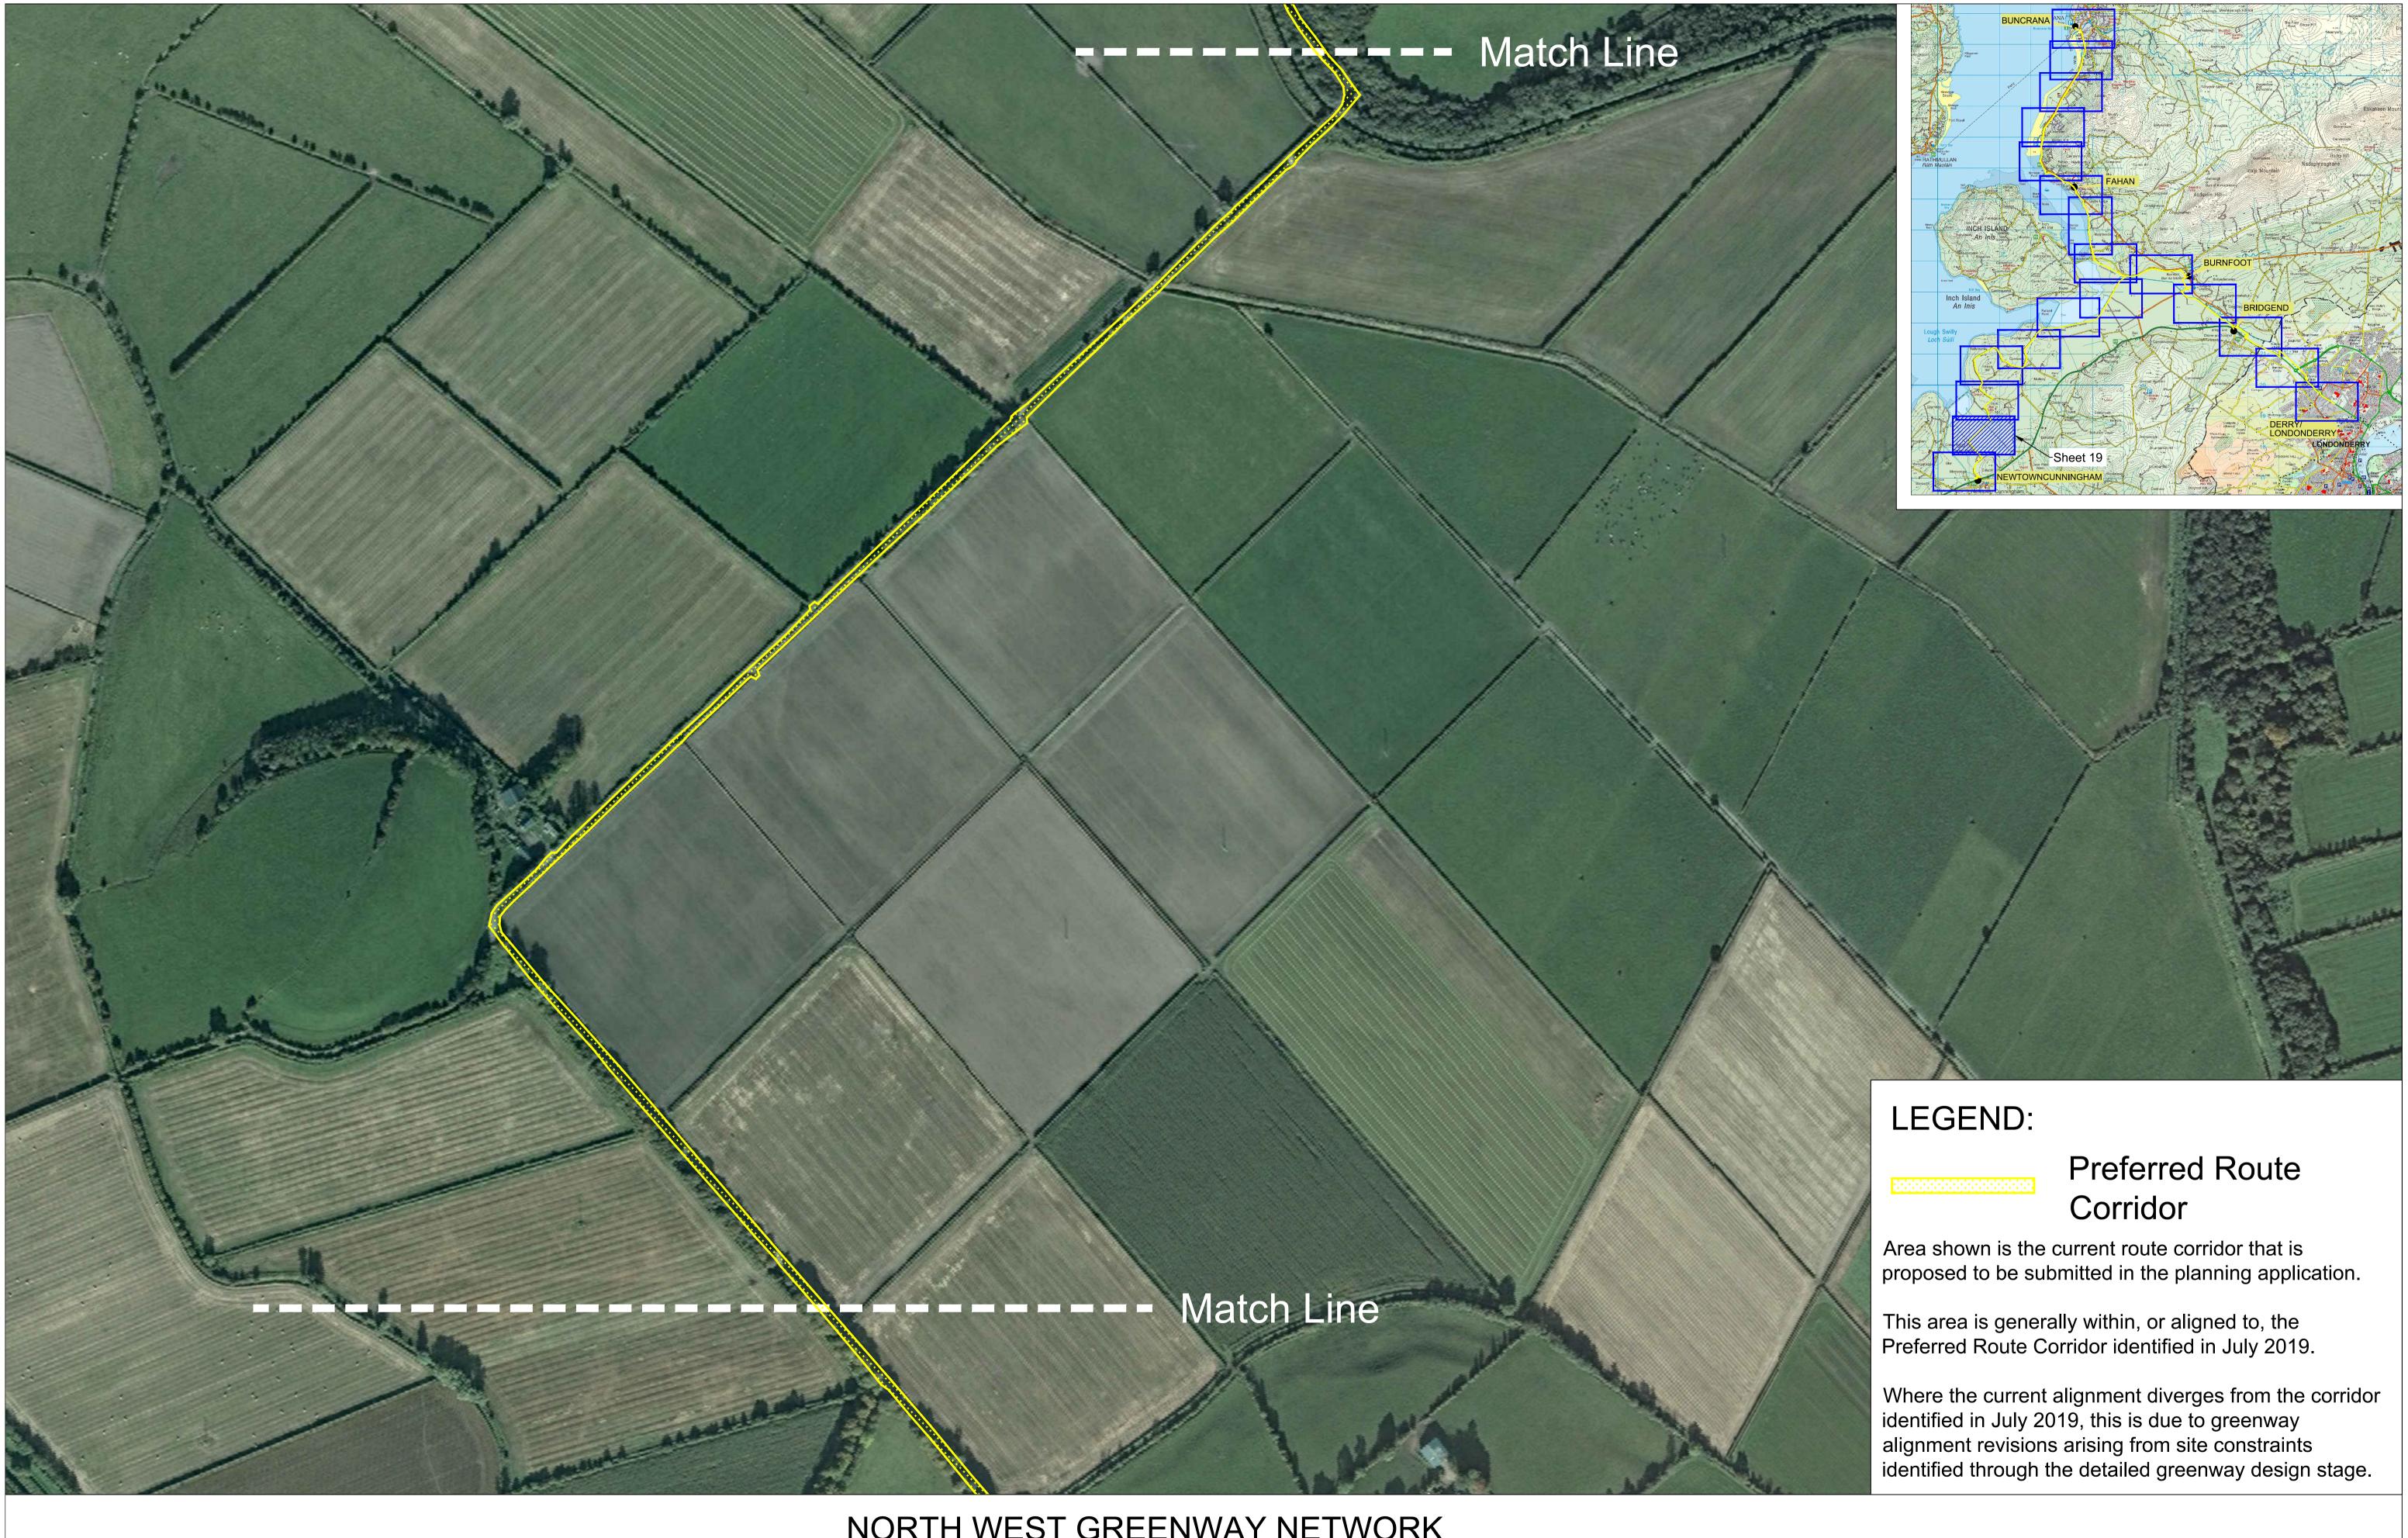

NORTH WEST GREENWAY NETWORK
Route 1 - Preferred Route Corridor
Sheet 18 of 20, 1:250 @ A1, 1:500 @ A3
Published 15th June 2021

NORTH WEST GREENWAY NETWORK Route 1 - Preferred Route Corridor Sheet 19 of 20, 1:250 @ A1, 1:500 @ A3 Published 29th July 2019