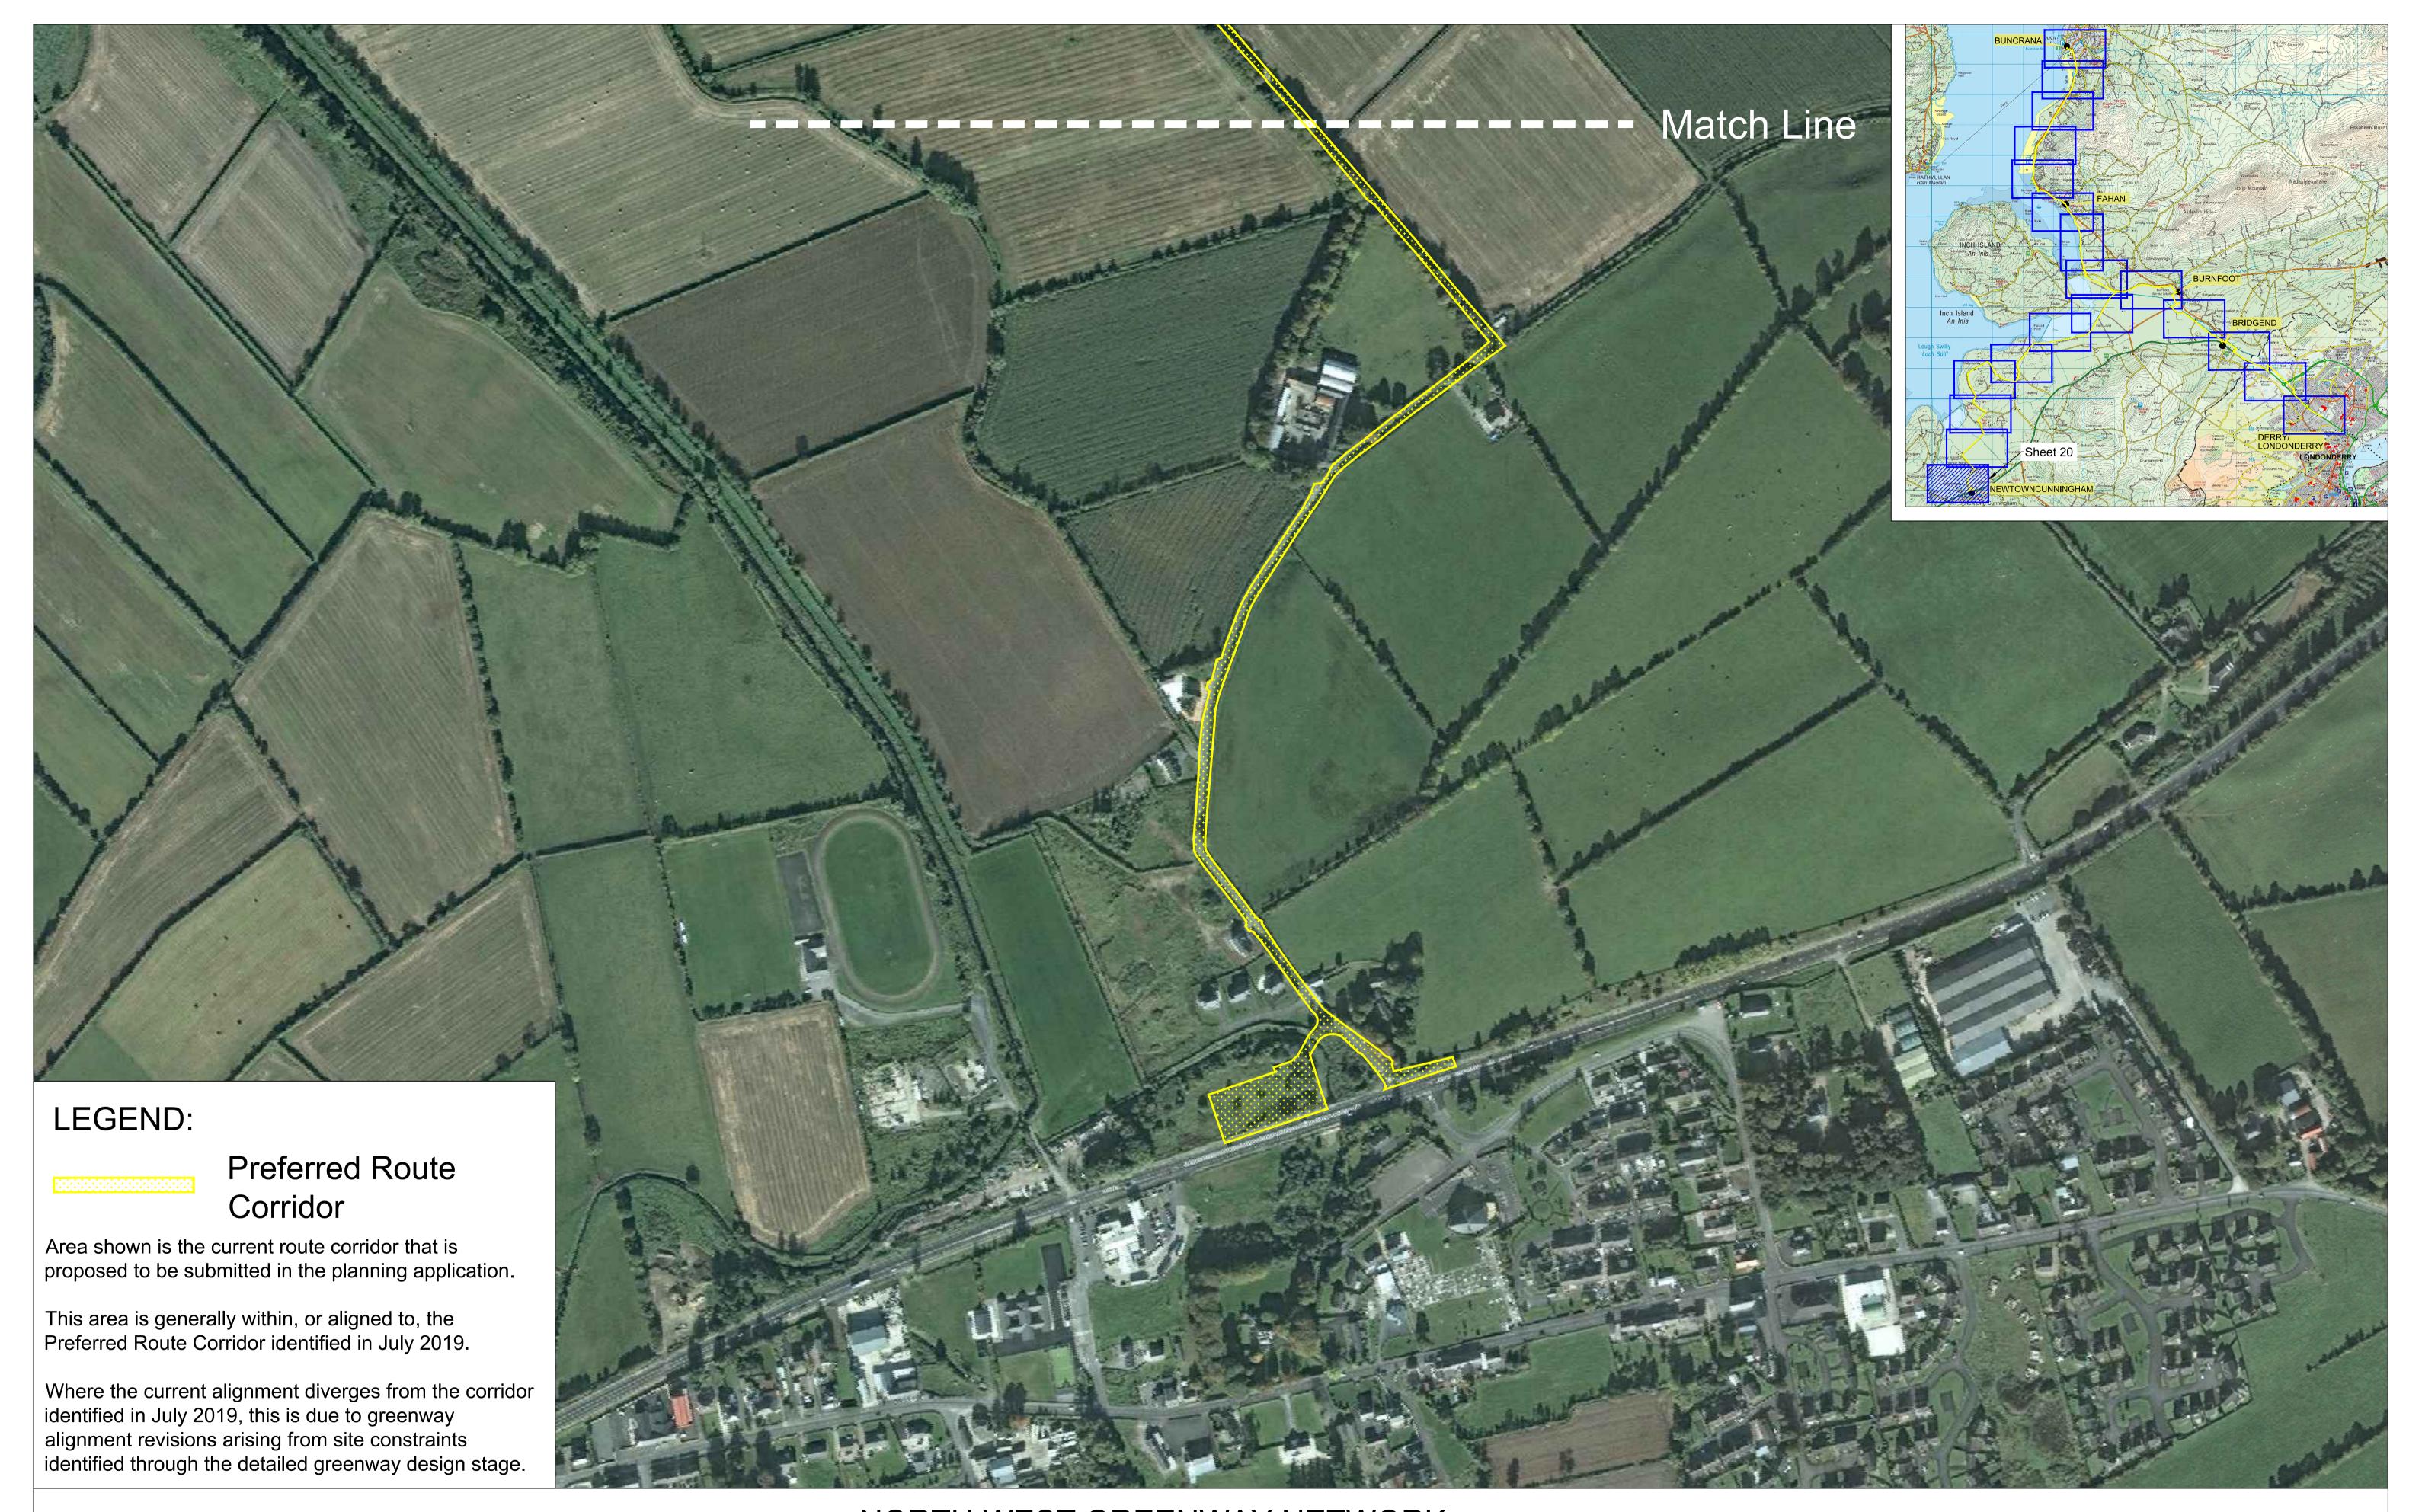

NORTH WEST GREENWAY NETWORK
Route 1 - Preferred Route Corridor
Sheet 18 of 20, 1:250 @ A1, 1:500 @ A3
Published 15th June 2021

NORTH WEST GREENWAY NETWORK Route 1 - Preferred Route Corridor Sheet 19 of 20, 1:250 @ A1, 1:500 @ A3 Published 29th July 2019