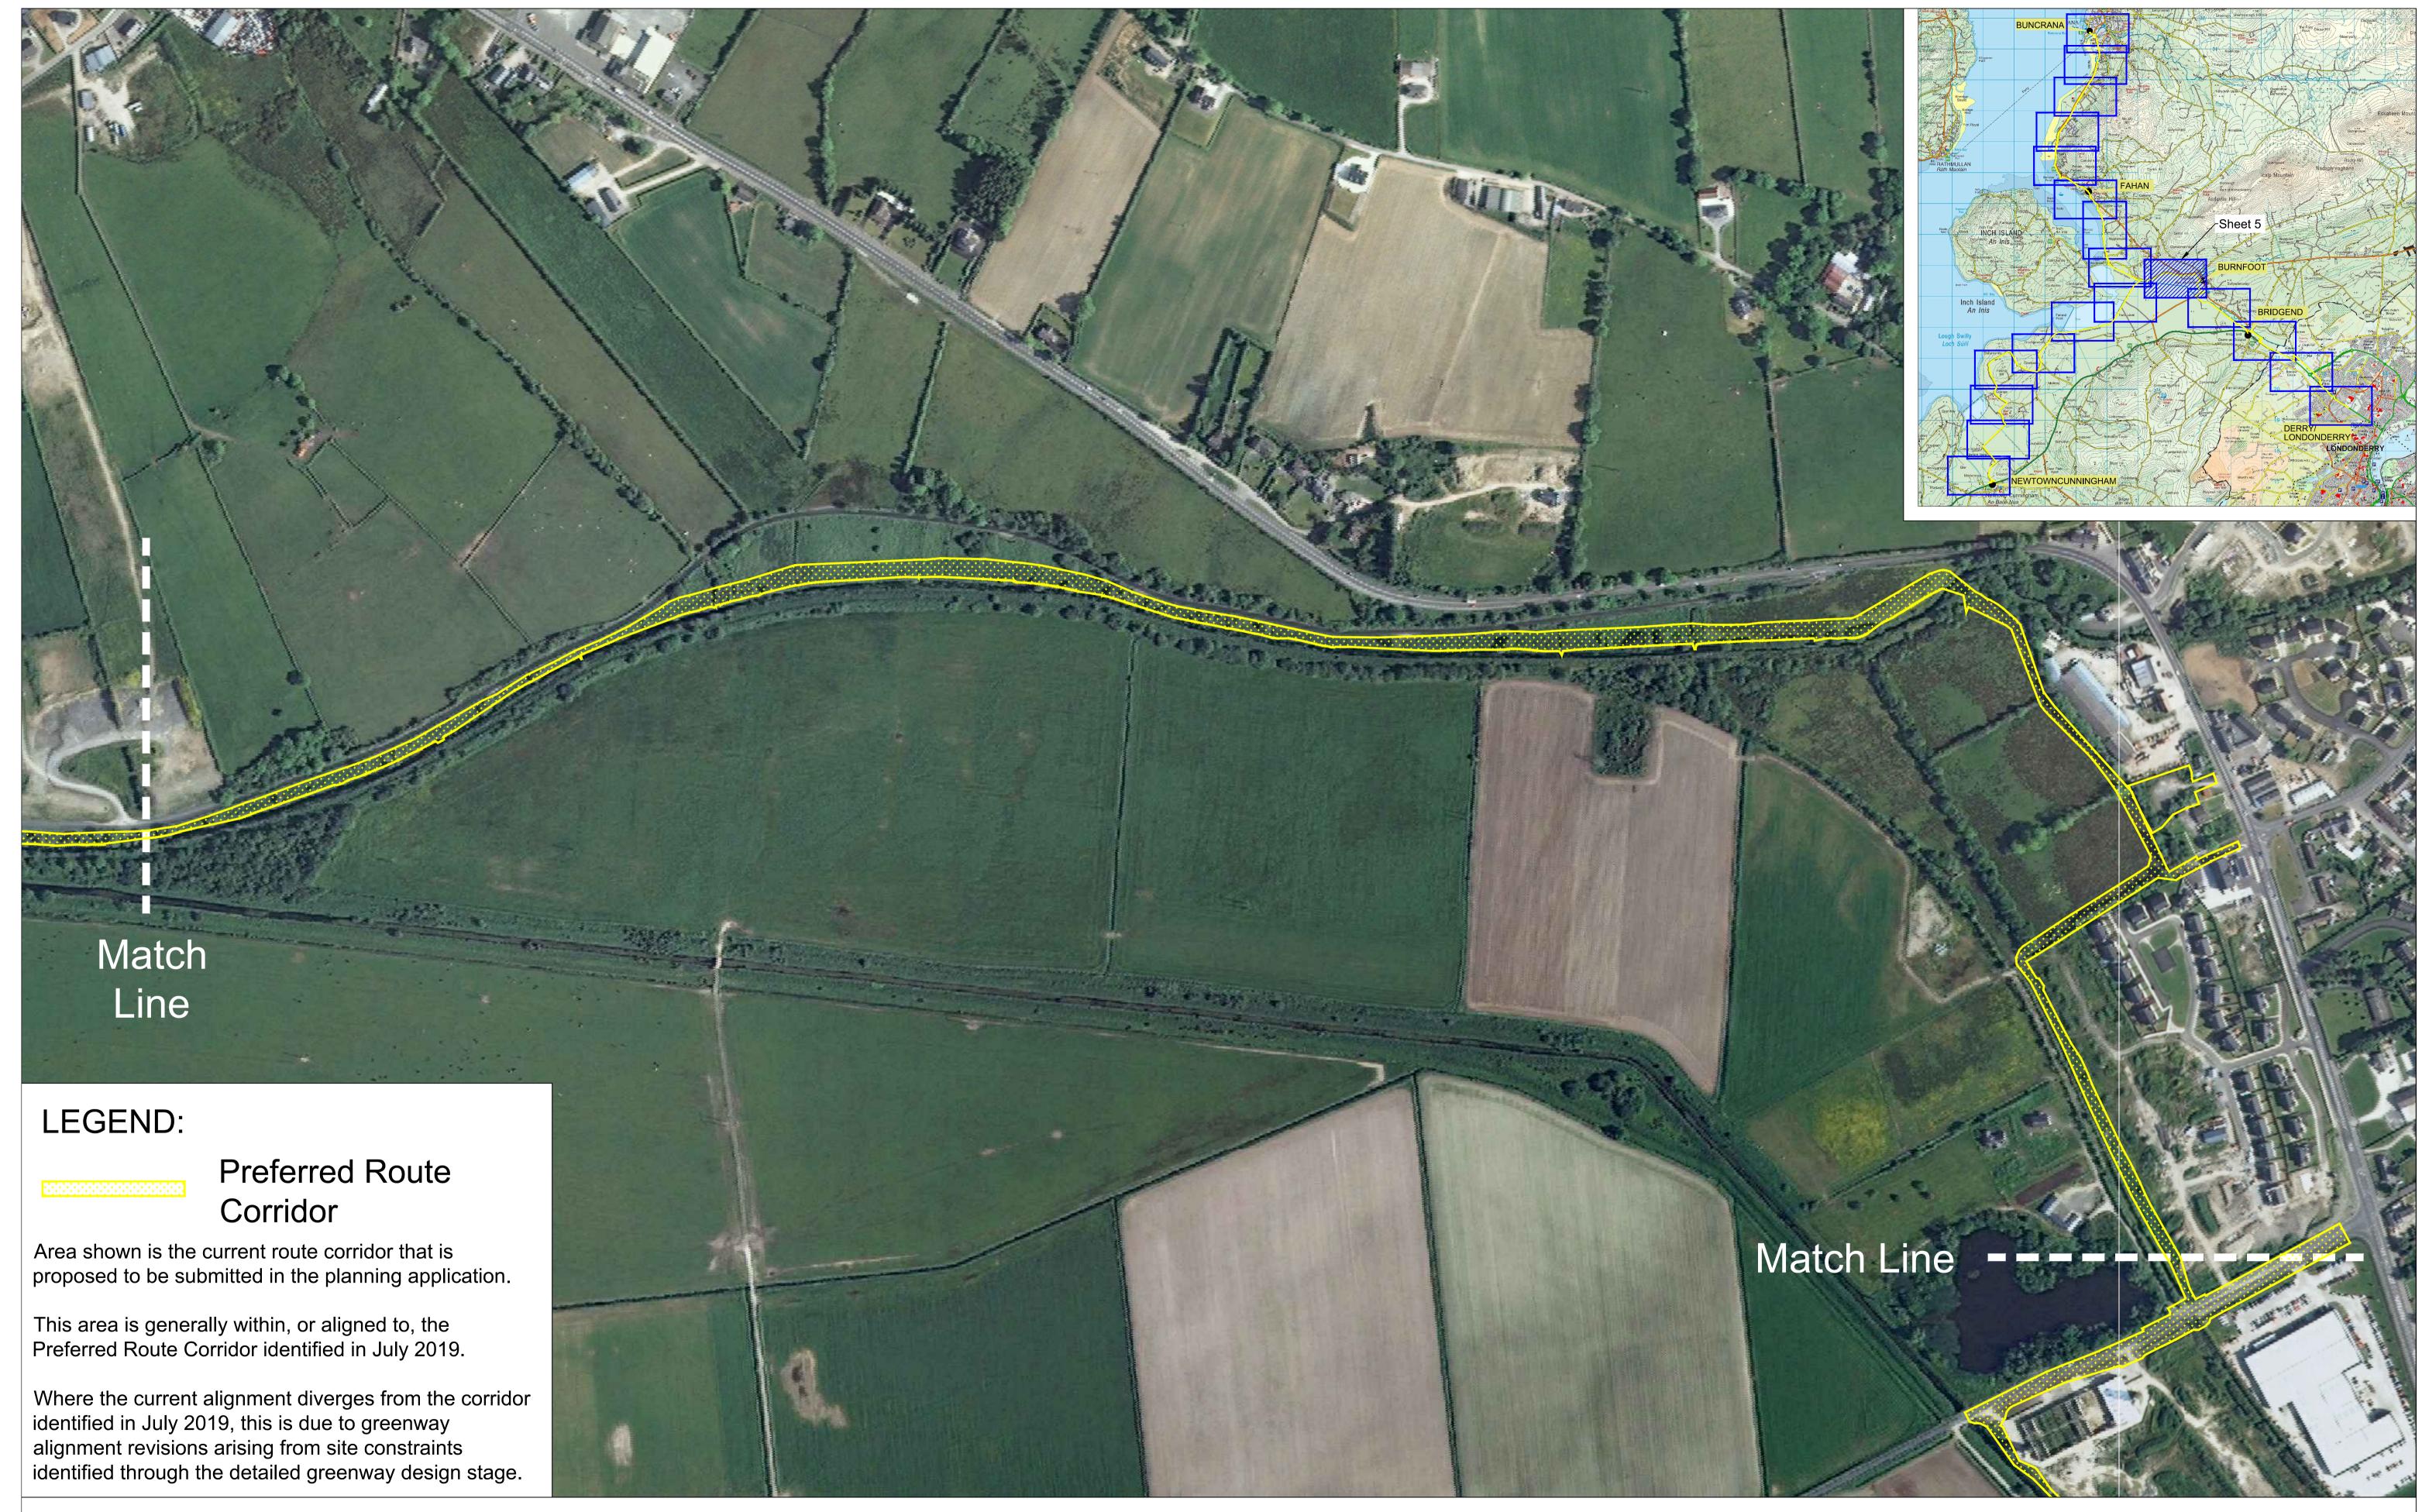

NORTH WEST GREENWAY NETWORK Route 1 - Preferred Route Corridor Sheet 3 of 20, 1:250 @ A1, 1:500 @ A3 Published 15th June 2021

NORTH WEST GREENWAY NETWORK Route 1 - Preferred Route Corridor Sheet 5 of 20, 1:250 @ A1, 1:500@A3 Published 15th June 2021