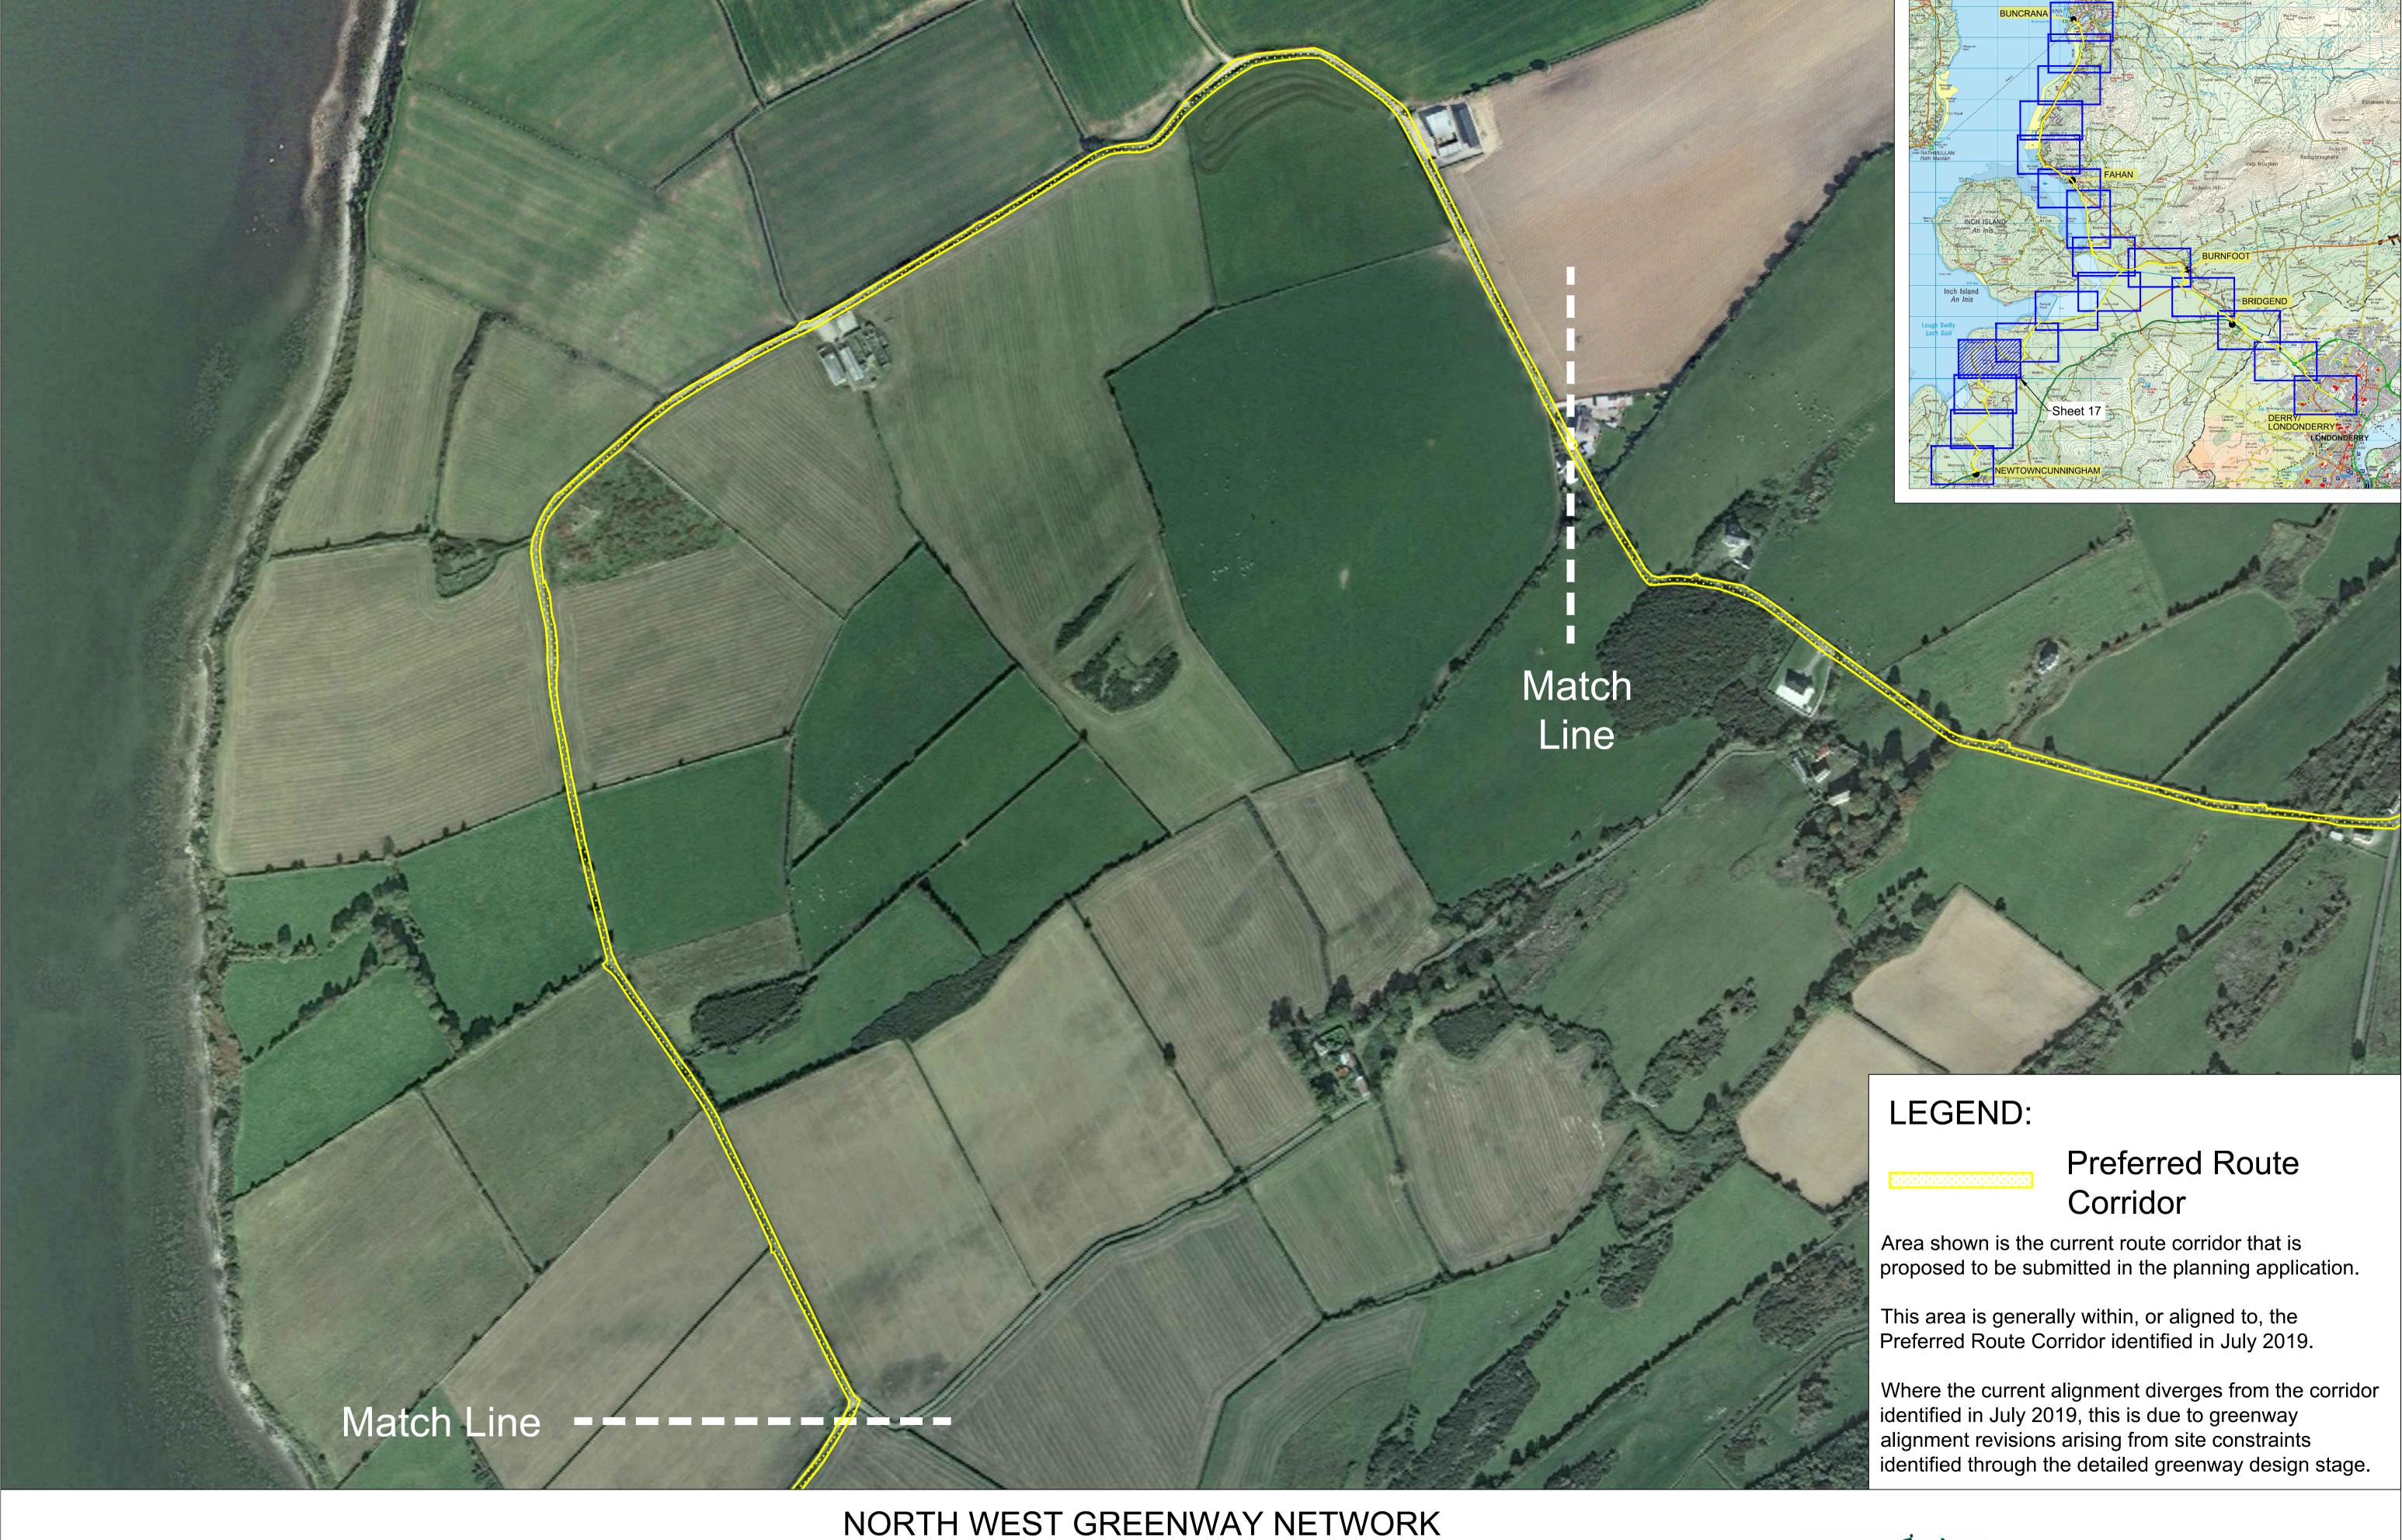

NORTH WEST GREENWAY NETWORK
Route 1 - Preferred Route Corridor
Sheet 16 of 20, 1:250 @ A1, 1:500 @ A3
Published 15th June 2021

NORTH WEST GREENWAY NETWORK
Route 1 - Preferred Route Corridor
Sheet 17 of 20, 1:250 @ A1, 1:500 @ A3
Published 15th June 2021