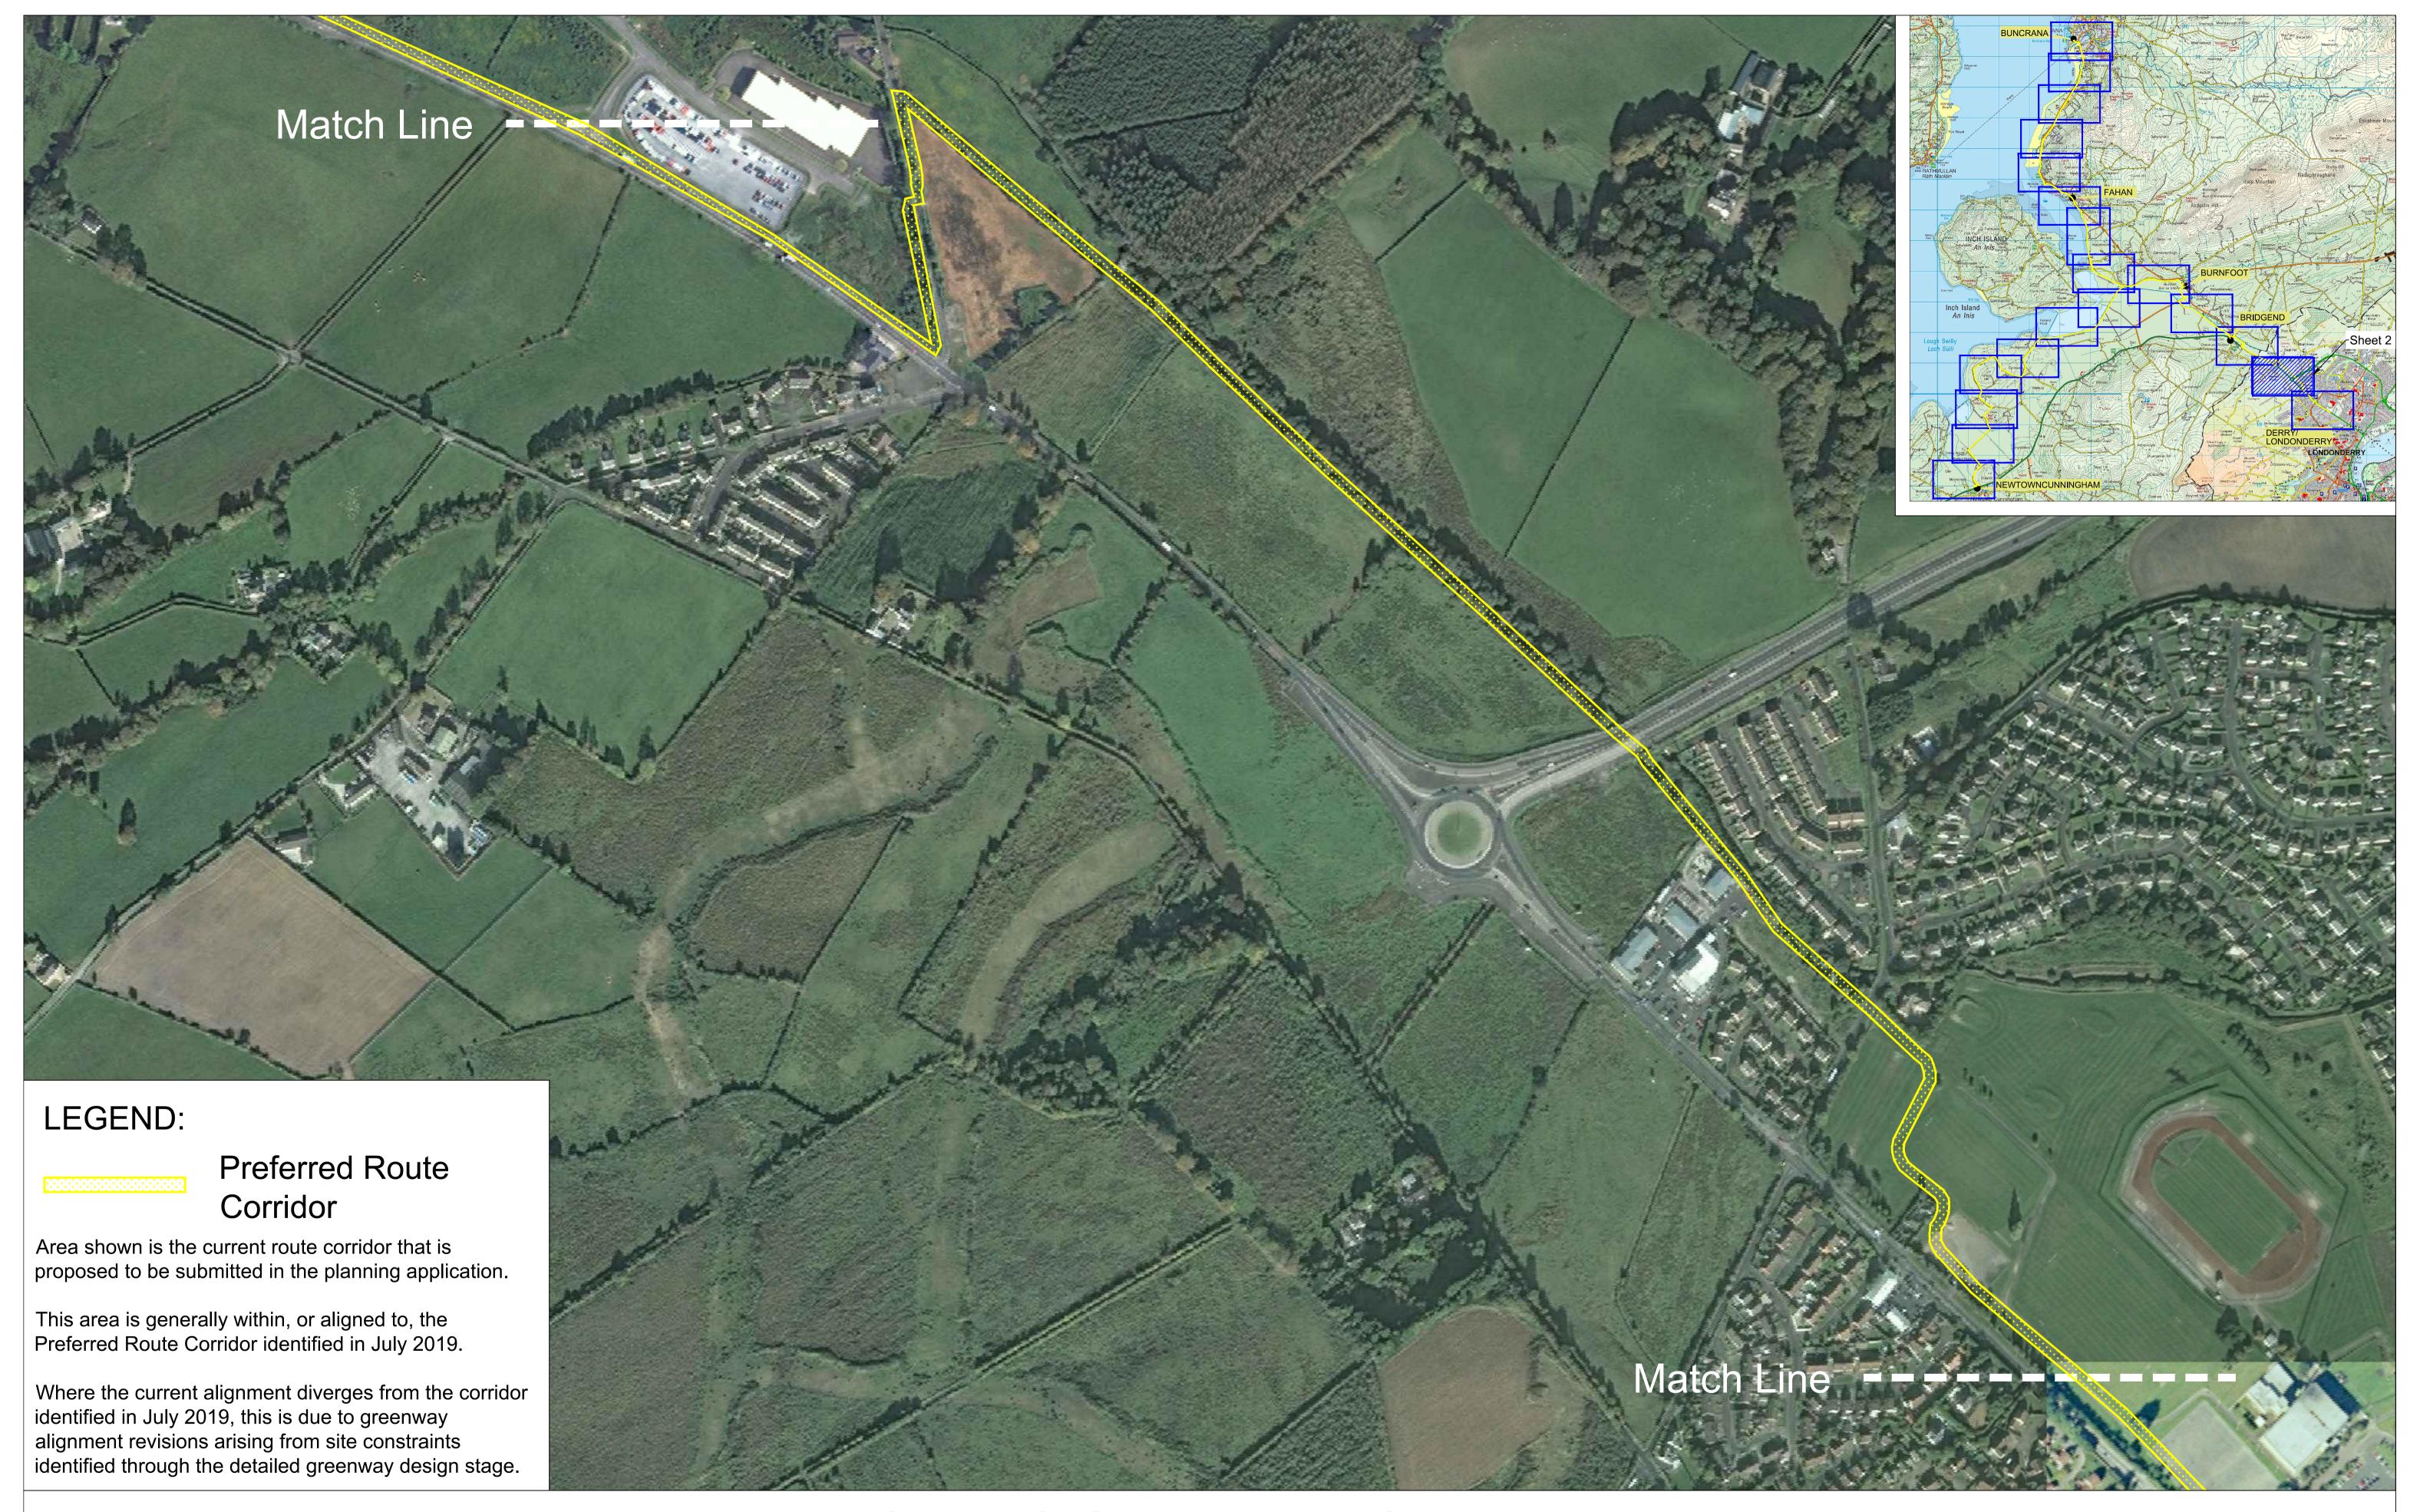

NORTH WEST GREENWAY NETWORK Route 1 - Preferred Route Corridor Sheet 1 of 20, 1:250 @ A1, 1:500 @ A3 Published 15th June 2021

NORTH WEST GREENWAY NETWORK Route 1 - Preferred Route Corridor Sheet 2 of 20, 1:250 @ A1, 1:500 @ A3 Published 15th June 2021