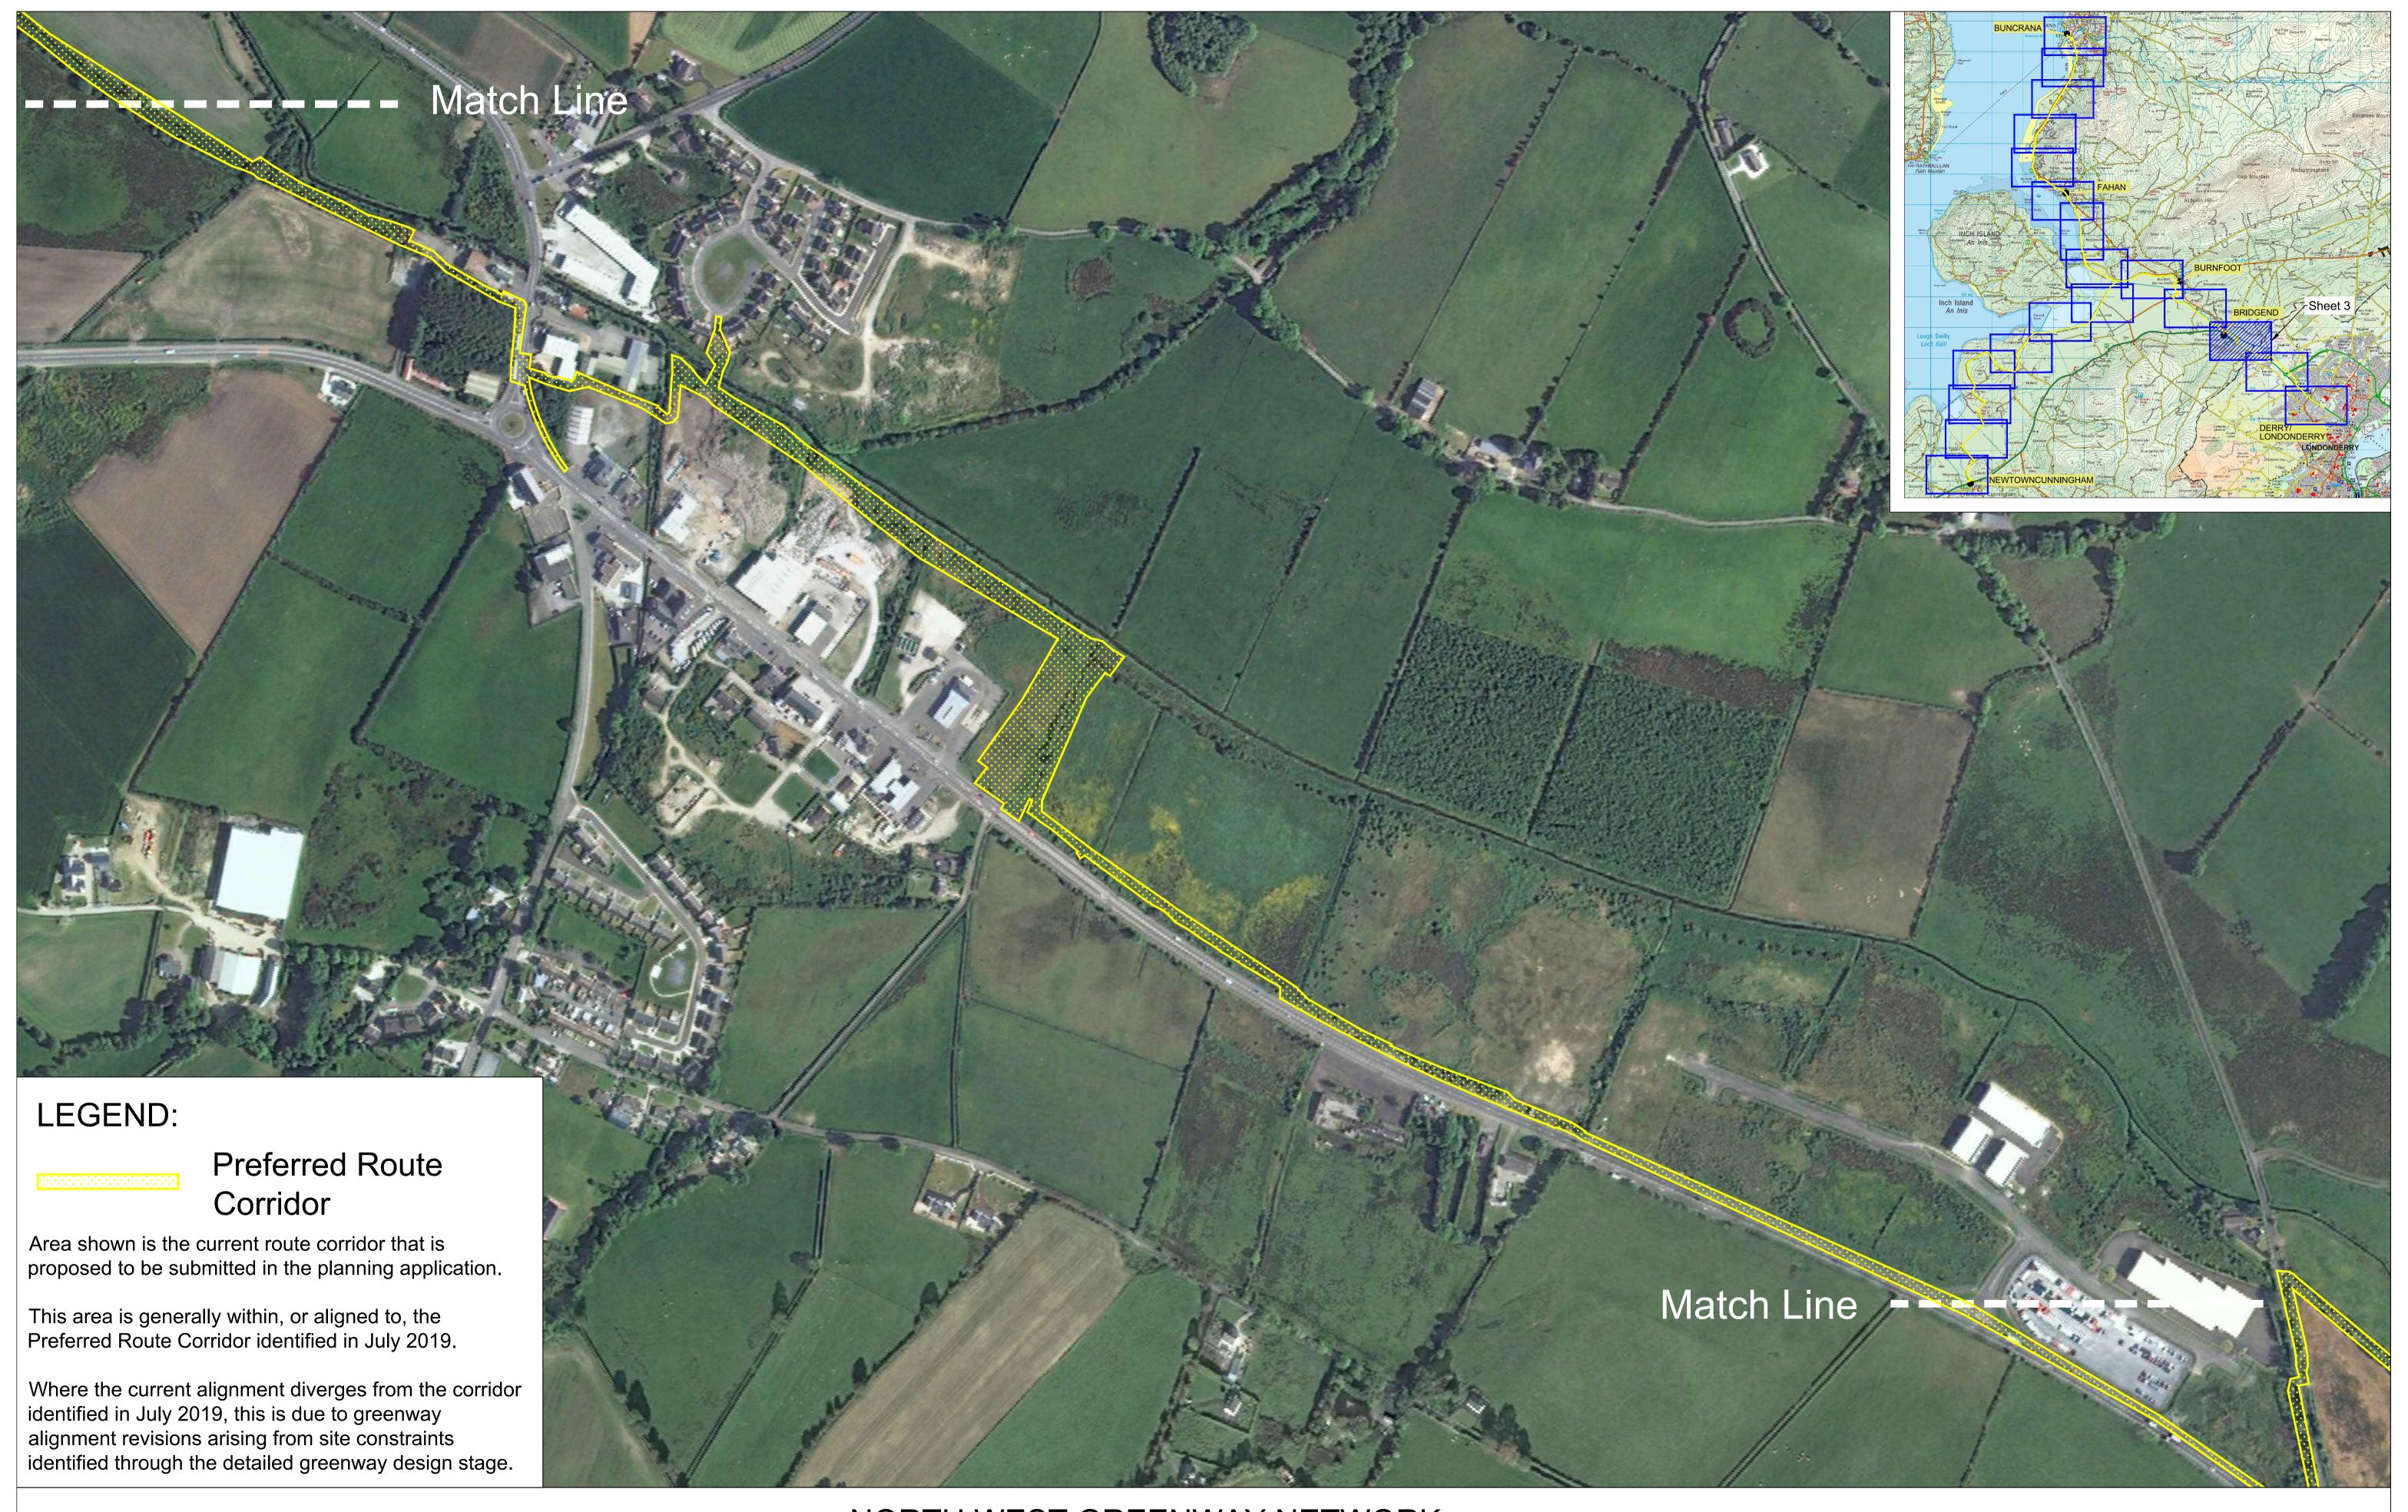

NORTH WEST GREENWAY NETWORK Route 1 - Preferred Route Corridor Sheet 3 of 20, 1:250 @ A1, 1:500 @ A3 Published 15th June 2021

NORTH WEST GREENWAY NETWORK Route 1 - Preferred Route Corridor Sheet 5 of 20, 1:250 @ A1, 1:500@A3 Published 15th June 2021