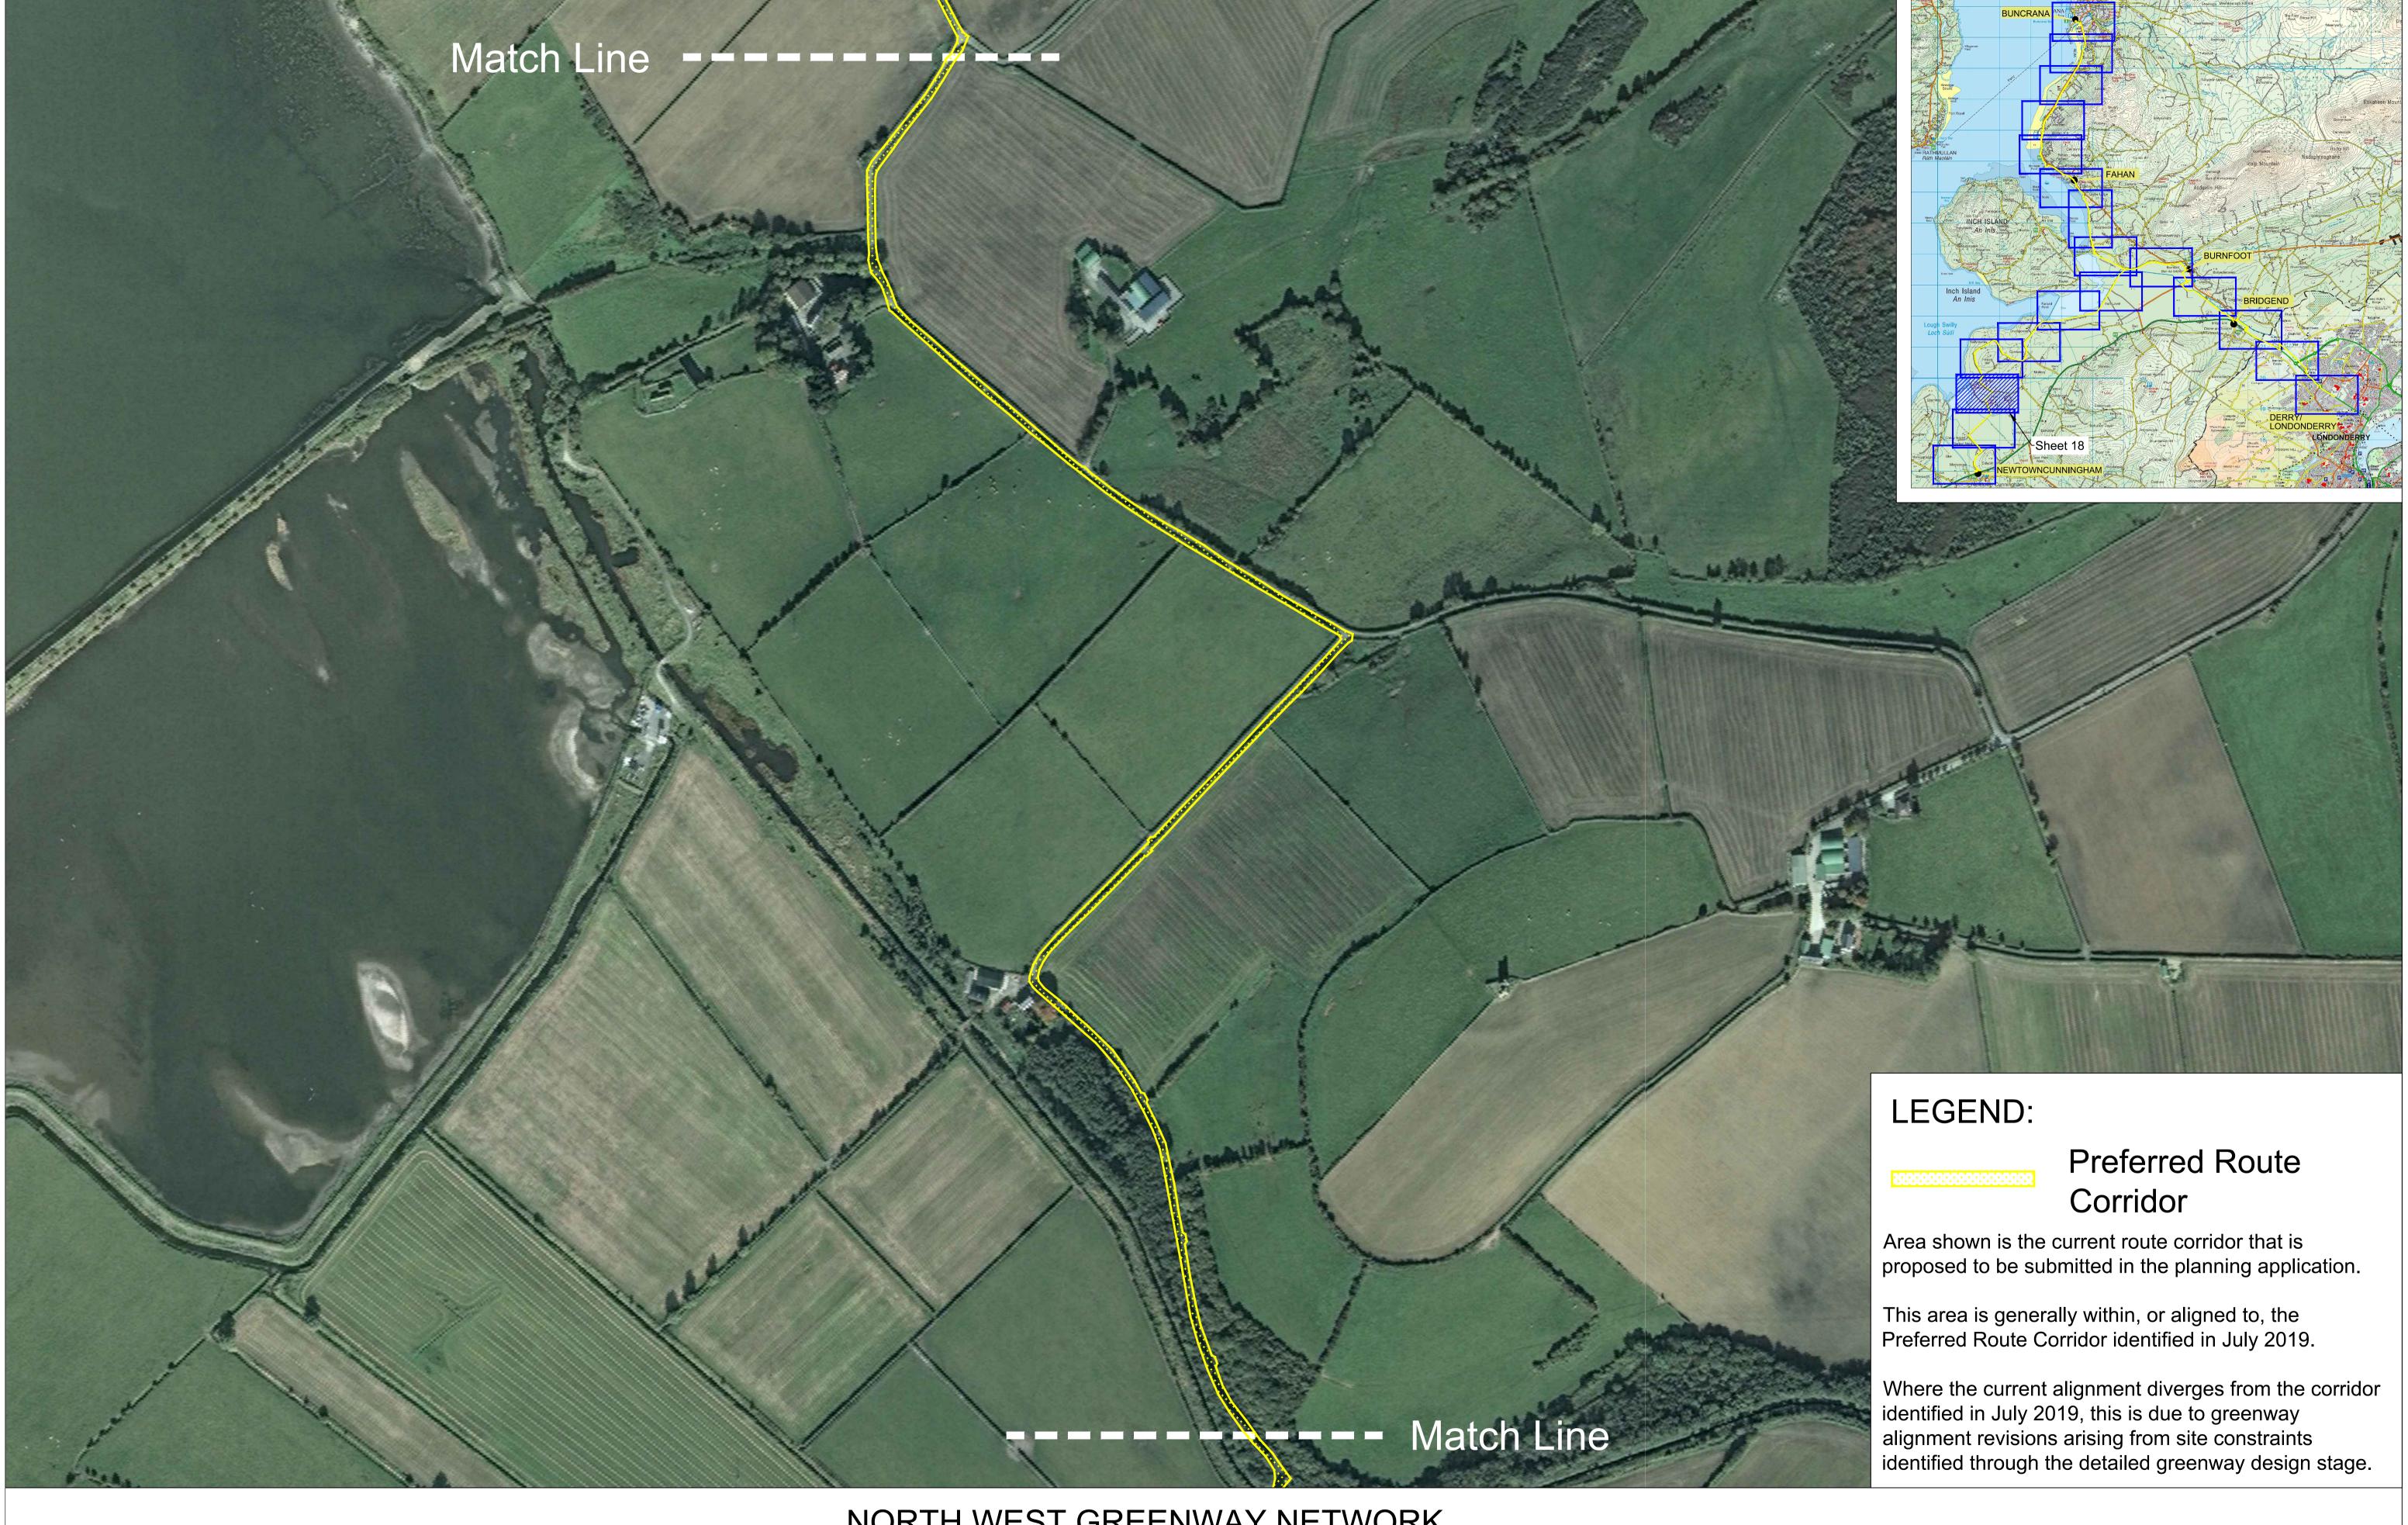

NORTH WEST GREENWAY NETWORK
Route 1 - Preferred Route Corridor
Sheet 18 of 20, 1:250 @ A1, 1:500 @ A3
Published 15th June 2021

NORTH WEST GREENWAY NETWORK Route 1 - Preferred Route Corridor Sheet 19 of 20, 1:250 @ A1, 1:500 @ A3 Published 29th July 2019