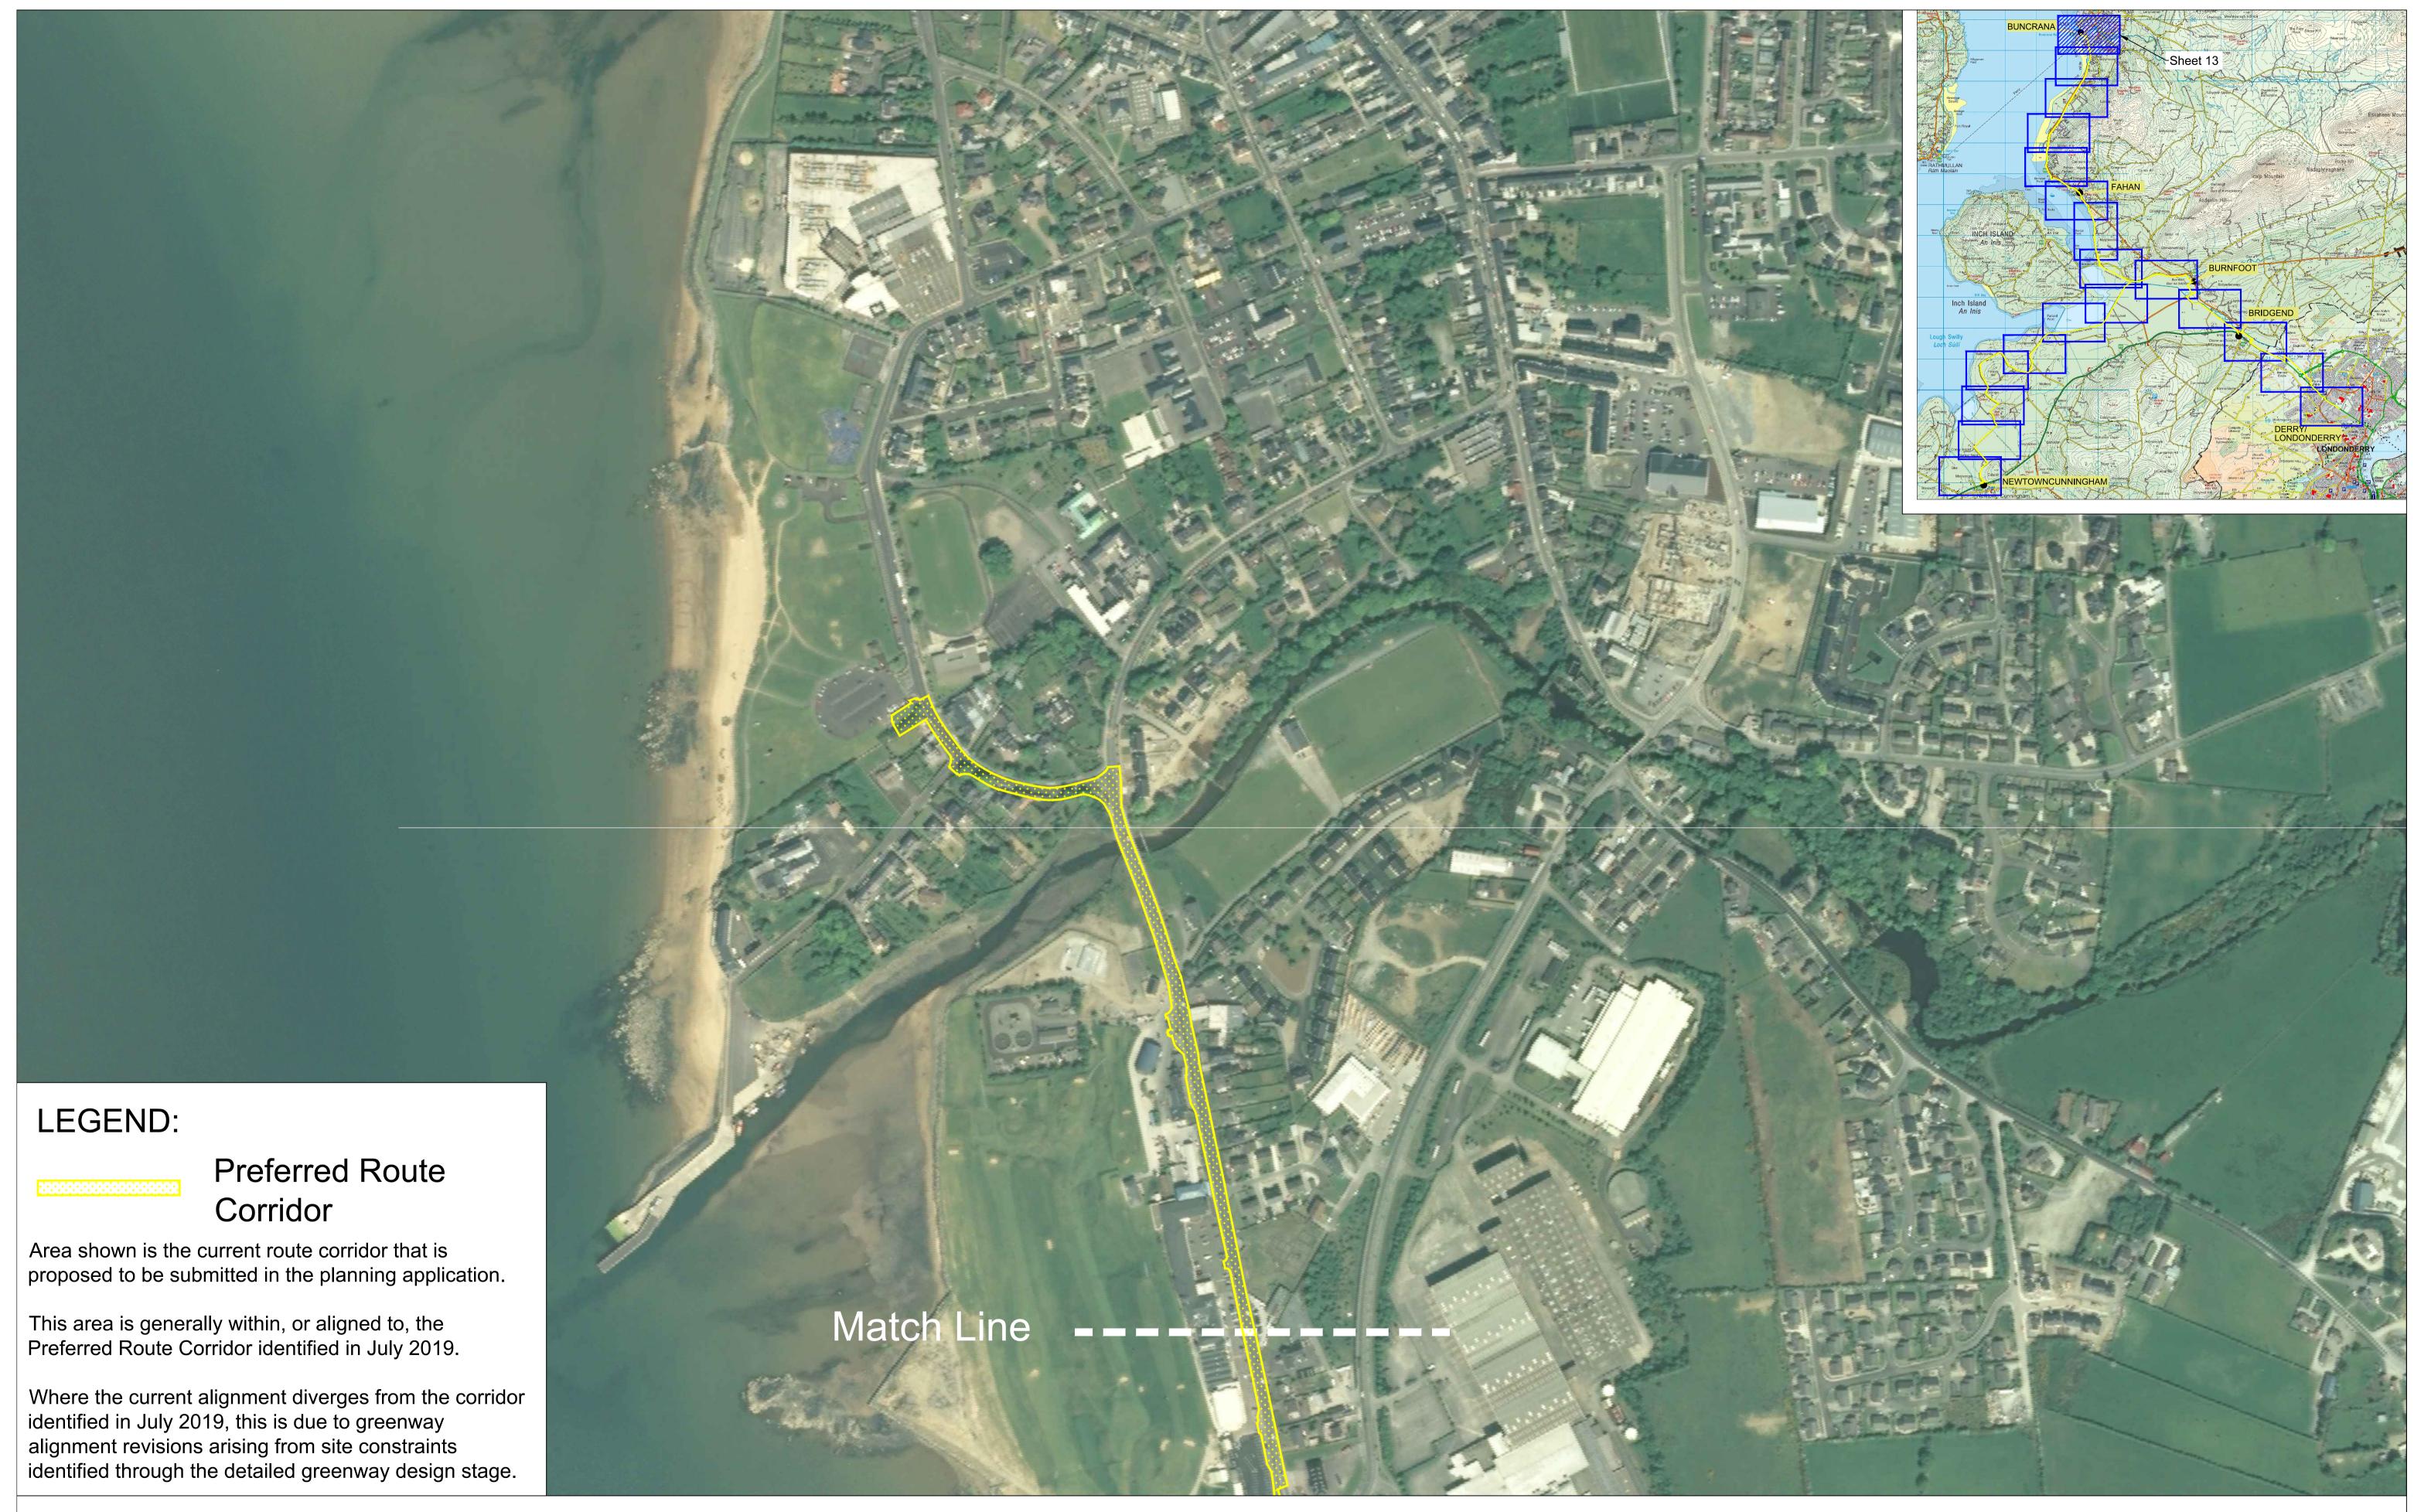

NORTH WEST GREENWAY NETWORK
Route 1 - Preferred Route Corridor
Sheet 11 of 20, 1:250 @ A1, 1:500 @ A3
Published 15th June 2021

NORTH WEST GREENWAY NETWORK Route 1 - Preferred Route Corridor Sheet 13 of 20, 1:250 @ A1, 1:500 @ A3 Published 15th June 2021