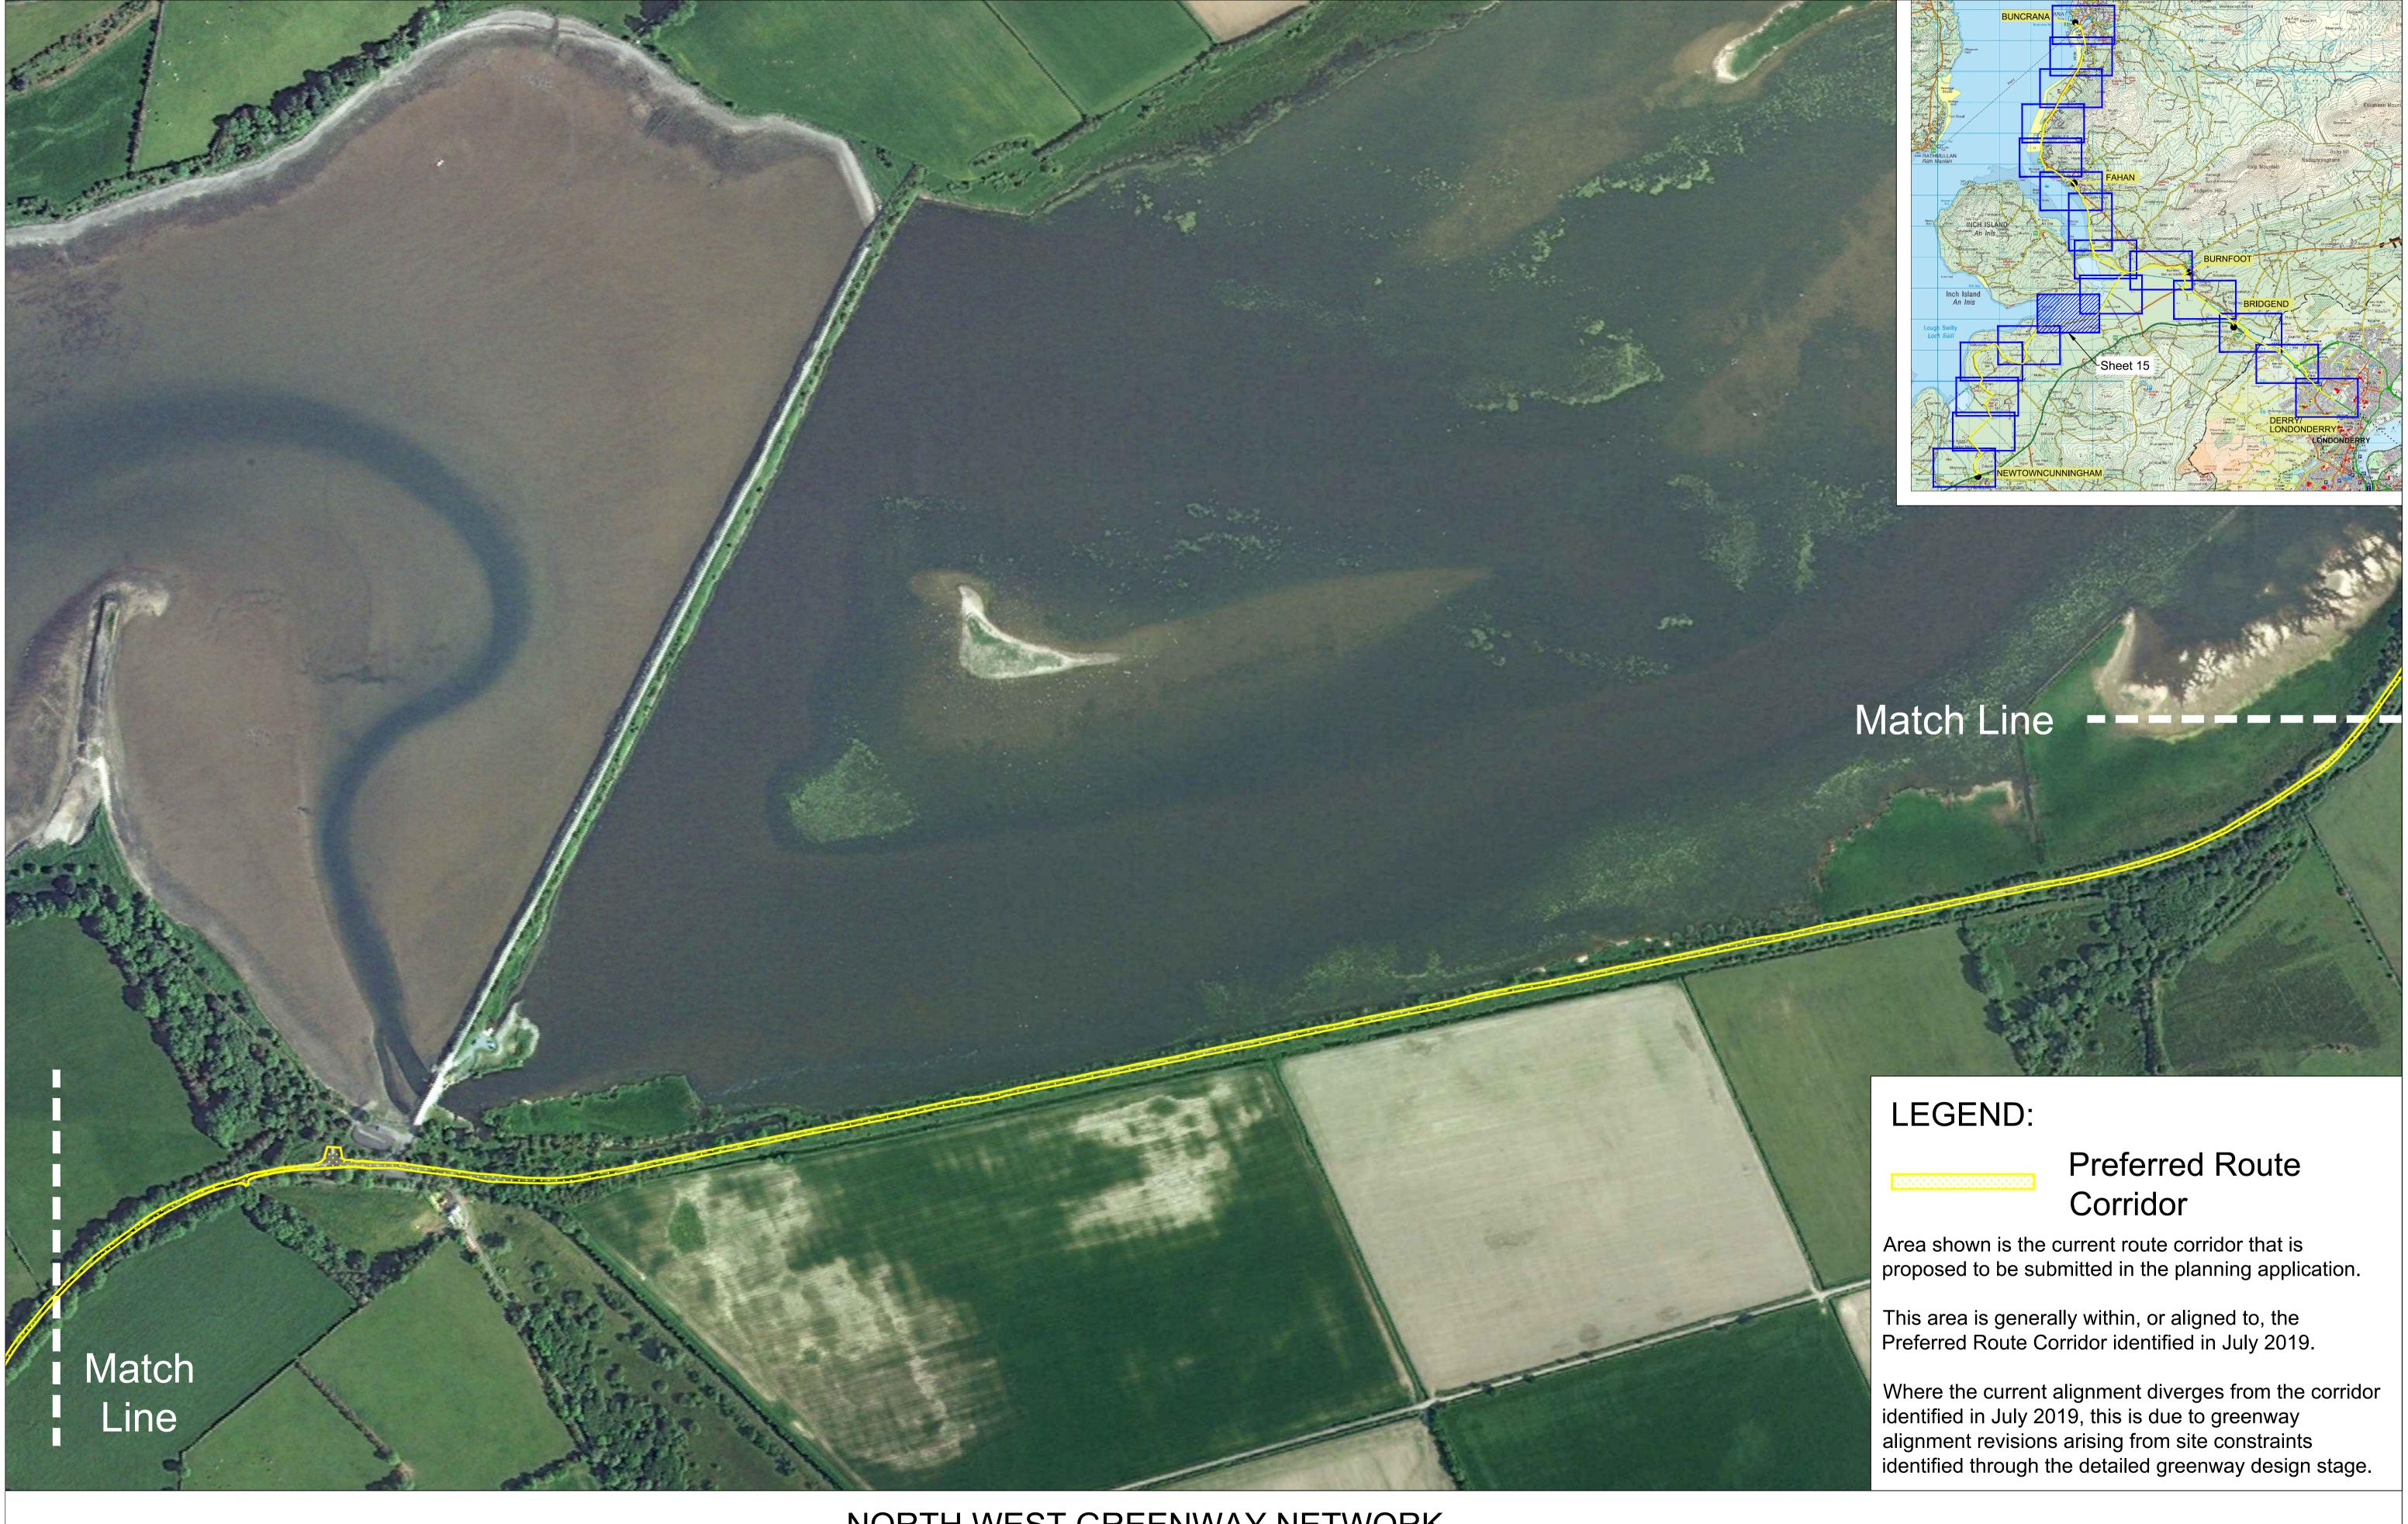

NORTH WEST GREENWAY NETWORK
Route 1 - Preferred Route Corridor
Sheet 16 of 20, 1:250 @ A1, 1:500 @ A3
Published 15th June 2021

NORTH WEST GREENWAY NETWORK
Route 1 - Preferred Route Corridor
Sheet 17 of 20, 1:250 @ A1, 1:500 @ A3
Published 15th June 2021